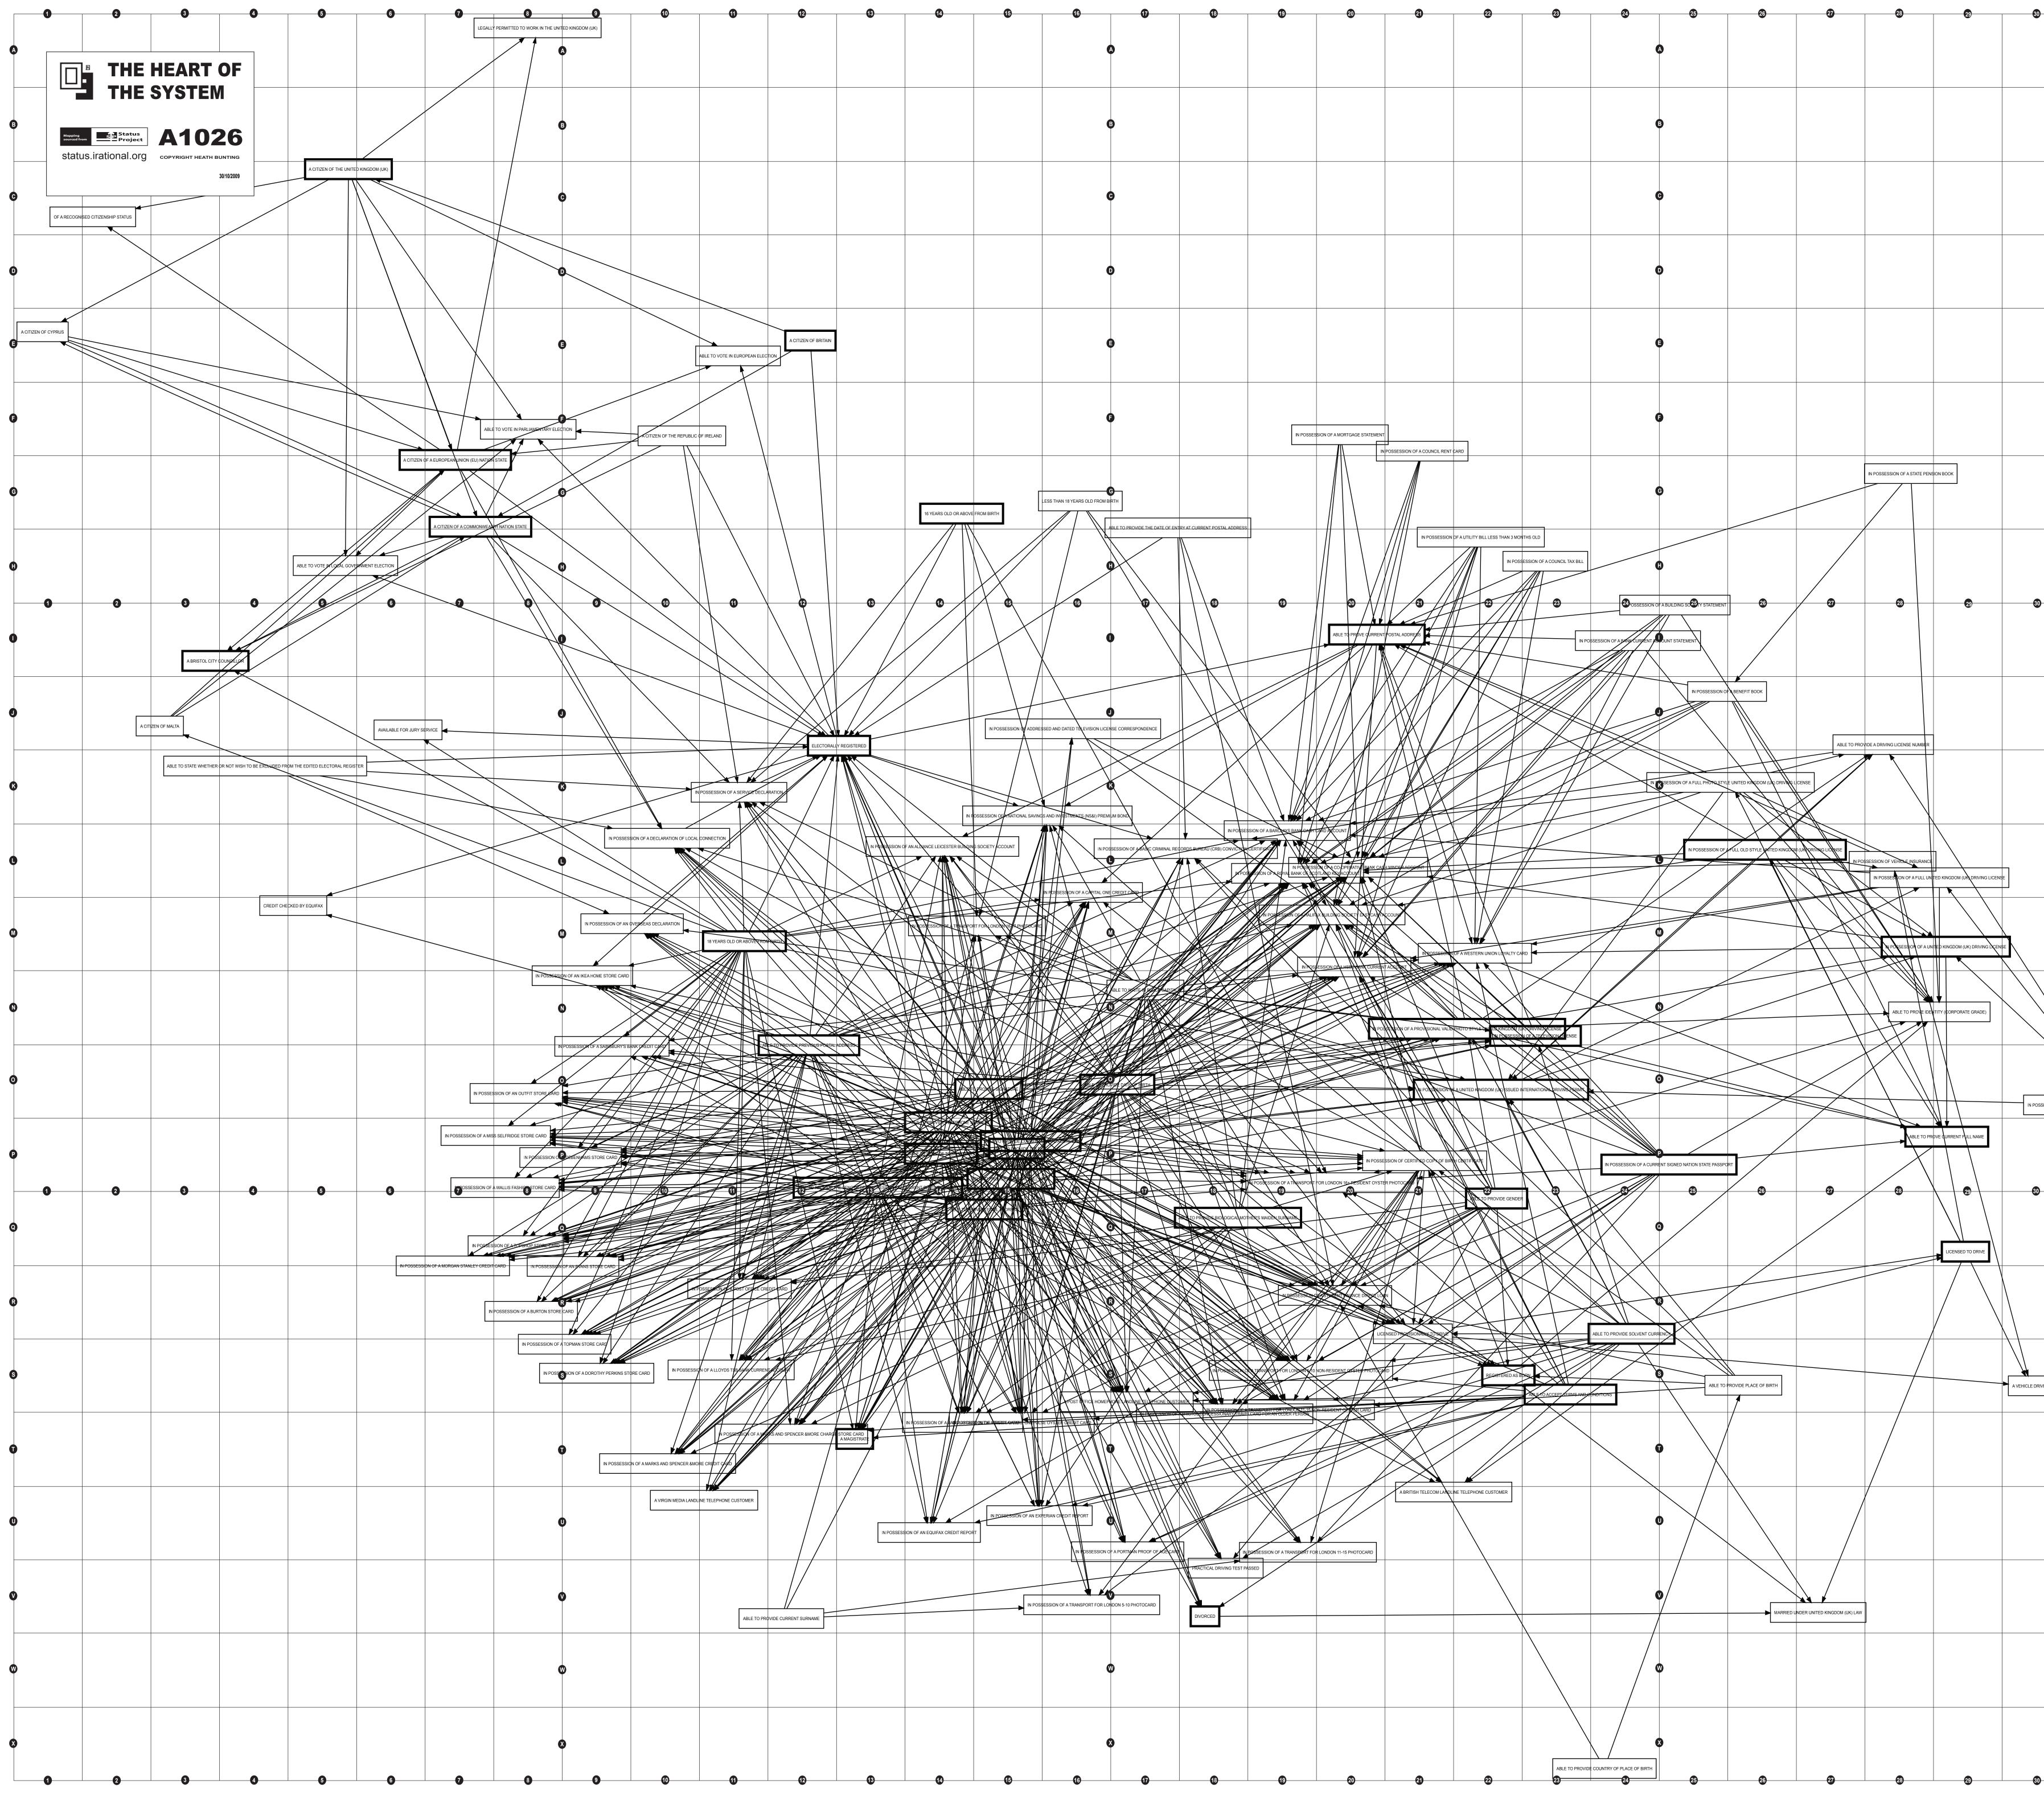

| INDEX                                                                                                                                         |                  |
|-----------------------------------------------------------------------------------------------------------------------------------------------|------------------|
| 16 YEARS OLD OR ABOVE FROM BIRTH                                                                                                              | 14G              |
| 18 YEARS OLD OR ABOVE FROM BIRTH                                                                                                              |                  |
| A BRISTOL CITY COUNCILLOR                                                                                                                     |                  |
| A CITIZEN OF A COMMONWEALTH NATION STATE                                                                                                      |                  |
| A CITIZEN OF A EUROPEAN UNION (EU) NATION STATE                                                                                               | 7G               |
| A CITIZEN OF BRITAIN                                                                                                                          |                  |
| A CITIZEN OF CYPRUS                                                                                                                           |                  |
| A CITIZEN OF THE REPUBLIC OF IRELAND                                                                                                          |                  |
| A CITIZEN OF THE UNITED KINGDOM (UK)                                                                                                          | 5C               |
| A MAGISTRATE                                                                                                                                  | 13T              |
| A POST OFFICE HOMEPHONE LANDLINE TELEPHONE CUSTOMER                                                                                           |                  |
| A VEHICLE DRIVER                                                                                                                              |                  |
| ABLE TO ACCEPT TERMS AND CONDITIONS                                                                                                           | 235              |
| ABLE TO PROVE CURRENT FULL NAME                                                                                                               | 28P              |
| ABLE TO PROVE CURRENT POSTAL ADDRESS                                                                                                          |                  |
| ABLE TO PROVE IDENTITY (CORPORATE GRADE)                                                                                                      |                  |
| ABLE TO PROVIDE BIOLOGICAL MOTHER'S MAIDEN SURNAME                                                                                            |                  |
| ABLE TO PROVIDE COUNTRY OF PLACE OF BIRTH                                                                                                     | 23X              |
| ABLE TO PROVIDE CURRENT FULL NAME                                                                                                             | 15P              |
| ABLE TO PROVIDE CURRENT POSTAL ADDRESS                                                                                                        |                  |
| ABLE TO PROVIDE CURRENT SURNAME                                                                                                               |                  |
| ABLE TO PROVIDE EMAIL ADDRESS                                                                                                                 | 14Q              |
| ABLE TO PROVIDE GENDER                                                                                                                        | 22Q              |
| ABLE TO PROVIDE PLACE OF BIRTH                                                                                                                |                  |
| ABLE TO PROVIDE PREVIOUS POSTAL ADDRESS                                                                                                       |                  |
| ABLE TO PROVIDE SOLVENT CURRENCY                                                                                                              |                  |
| ABLE TO PROVIDE TELEPHONE NUMBER                                                                                                              | 14P              |
| ABLE TO PROVIDE THE DATE OF ENTRY AT CURRENT POSTAL ADDRESS                                                                                   |                  |
| ABLE TO PROVIDE THE LENGTH OF TIME RESIDENT AT CURRENT POSTAL ADDRESS                                                                         |                  |
| ABLE TO PROVIDE TODAY'S DATE                                                                                                                  |                  |
| ABLE TO STATE WHETHER OR NOT WISH TO BE EXCLUDED FROM THE EDITED ELECTORAL REGISTER                                                           | 4К               |
| ABLE TO VOTE IN EUROPEAN ELECTION                                                                                                             |                  |
| ABLE TO VOTE IN LOCAL GOVERNMENT ELECTION                                                                                                     |                  |
| ABLE TO VOTE IN PARLIAMENTARY ELECTION                                                                                                        |                  |
| AVAILABLE FOR JURY SERVICE                                                                                                                    | 6J               |
| CREDIT CHECKED BY EQUIFAX                                                                                                                     | 5м               |
| DIVORCED                                                                                                                                      |                  |
| ELECTORALLY REGISTERED IN POSSESSION OF A BANK CURRENT ACCOUNT STATEMENT                                                                      |                  |
| IN POSSESSION OF A BARCLAYCARD INITIAL CREDIT CARD                                                                                            |                  |
| IN POSSESSION OF A BARCLAYCARD ONEPULSE OYSTER CREDIT CARD                                                                                    | 15T              |
| IN POSSESSION OF A BARCLAYS BANK CASH CARD ACCOUNT                                                                                            | 19L              |
| IN POSSESSION OF A BASIC CRIMINAL RECORDS BUREAU (CRB) CONVICTION CERTIFICATE                                                                 |                  |
| IN POSSESSION OF A BENEFIT BOOK<br>IN POSSESSION OF A BRISTOL CONCESSIONARY TRAVELCARD FOR AN OLDER PERSON                                    |                  |
| IN POSSESSION OF A BUILDING SOCIETY STATEMENT                                                                                                 |                  |
| IN POSSESSION OF A BURTON STORE CARD                                                                                                          | 8r               |
| IN POSSESSION OF A CAPITAL ONE CREDIT CARD                                                                                                    |                  |
| IN POSSESSION OF A CO-OPERATIVE BANK CASH MINDER ACCOUNT                                                                                      |                  |
| IN POSSESSION OF A COUNCIL TAX BILL                                                                                                           |                  |
| IN POSSESSION OF A CURRENT SIGNED NATION STATE PASSPORT                                                                                       | 24P              |
| IN POSSESSION OF A DEBENHAMS STORE CARD                                                                                                       |                  |
| IN POSSESSION OF A DECLARATION OF LOCAL CONNECTION<br>IN POSSESSION OF A DOROTHY PERKINS STORE CARD                                           |                  |
| IN POSSESSION OF A FULL OLD STYLE UNITED KINGDOM (UK) DRIVING LICENSE                                                                         |                  |
| IN POSSESSION OF A FULL PHOTO STYLE UNITED KINGDOM (UK) DRIVING LICENSE                                                                       | 25к              |
| IN POSSESSION OF A FULL UNITED KINGDOM (UK) DRIVING LICENSE                                                                                   | 28L              |
| IN POSSESSION OF A HALIFAX BUILDING SOCIETY EASYCASH ACCOUNT                                                                                  |                  |
| IN POSSESSION OF A LLOYDS TSB BANK CURRENT ACCOUNT                                                                                            |                  |
| IN POSSESSION OF A MARKS AND SPENCER &MORE CHARGE STORE CARD                                                                                  | 12T              |
| IN POSSESSION OF A MARKS AND SPENCER &MORE CREDIT CARD                                                                                        | 10T              |
| IN POSSESSION OF A MISS SELFRIDGE STORE CARD                                                                                                  |                  |
| IN POSSESSION OF A MORGAN STANLEY CREDIT CARD                                                                                                 |                  |
| IN POSSESSION OF A NATIONAL SAVINGS AND INVESTMENTS (NS&I) PREMIUM BOND                                                                       | 15к              |
| IN POSSESSION OF A PORTMAN PROOF OF AGE CARD                                                                                                  | 17U              |
| IN POSSESSION OF A POST OFFICE CREDIT CARD                                                                                                    |                  |
| IN POSSESSION OF A PROVISIONAL VALID PHOTO STYLE UNITED KINGDOM (UK) DRIVING LICENSE<br>IN POSSESSION OF A ROYAL BANK OF SCOTLAND KEY ACCOUNT |                  |
| IN POSSESSION OF A SAINSBURY'S BANK CREDIT CARD                                                                                               |                  |
| IN POSSESSION OF A SERVICE DECLARATION                                                                                                        | 11K              |
| IN POSSESSION OF A STATE PENSION BOOK                                                                                                         |                  |
| IN POSSESSION OF A STUDENT FINANCE DIRECT LOAN<br>IN POSSESSION OF A TELEVISION LICENSE                                                       |                  |
| IN POSSESSION OF A TOPMAN STORE CARD                                                                                                          |                  |
| IN POSSESSION OF A TOPSHOP STORE CARD                                                                                                         | 8Q               |
| IN POSSESSION OF A TRANSPORT FOR LONDON 11-15 NON-RESIDENT OYSTER CARD                                                                        |                  |
| IN POSSESSION OF A TRANSPORT FOR LONDON 11-15 PHOTOCARD                                                                                       |                  |
| IN POSSESSION OF A TRANSPORT FOR LONDON 16+ RESIDENT OYSTER PHOTOCARD                                                                         |                  |
| IN POSSESSION OF A TRANSPORT FOR LONDON 5-10 NON-RESIDENT OYSTER PHOTOCARD                                                                    |                  |
| IN POSSESSION OF A TRANSPORT FOR LONDON 5-10 PHOTOCARD                                                                                        | 16V              |
| IN POSSESSION OF A UNITED KINGDOM (UK) ARMED FORCES GERMANY DRIVING LICENSE                                                                   |                  |
| IN POSSESSION OF A UNITED KINGDOM (UK) DRIVING LICENSE<br>IN POSSESSION OF A UNITED KINGDOM (UK) ISSUED INTERNATIONAL DRIVING PERMIT          |                  |
| IN POSSESSION OF A UTILITY BILL LESS THAN 3 MONTHS OLD                                                                                        |                  |
| IN POSSESSION OF A WALLIS FASHION STORE CARD                                                                                                  | 8P               |
|                                                                                                                                               |                  |
| IN POSSESSION OF ADDRESSED AND DATED TELEVISION LICENSE CORRESPONDENCE<br>IN POSSESSION OF AN ALLIANCE LEICESTER BUILDING SOCIETY ACCOUNT     |                  |
| IN POSSESSION OF AN ALLIANCE LELECSTER BUILDING SOCIETY ACCOUNT                                                                               |                  |
| IN POSSESSION OF AN EVANS STORE CARD                                                                                                          | 9r               |
| IN POSSESSION OF AN EXPERIAN CREDIT REPORT                                                                                                    |                  |
| IN POSSESSION OF AN IKEA HOME STORE CARD                                                                                                      |                  |
| IN POSSESSION OF AN OUTFIT STORE CARD<br>IN POSSESSION OF AN OVERSEAS DECLARATION                                                             |                  |
| IN POSSESSION OF CERTIFIED COPY OF BIRTH CERTIFICATE                                                                                          | ••••             |
| IN POSSESSION OF VEHICLE INSURANCE                                                                                                            |                  |
| LEGALLY PERMITTED TO WORK IN THE UNITED KINGDOM (UK)                                                                                          |                  |
| LESS THAN 18 YEARS OLD FROM BIRTH                                                                                                             |                  |
| LICENSED TO DRIVE                                                                                                                             |                  |
|                                                                                                                                               | 28Q              |
| MARRIED UNDER UNITED KINGDOM (UK) LAW                                                                                                         | -                |
| OF A RECOGNISED CITIZENSHIP STATUS                                                                                                            | 26V<br>2C        |
|                                                                                                                                               | 26V<br>2C<br>18V |
| OF A RECOGNISED CITIZENSHIP STATUS                                                                                                            | 26V<br>2C<br>18V |