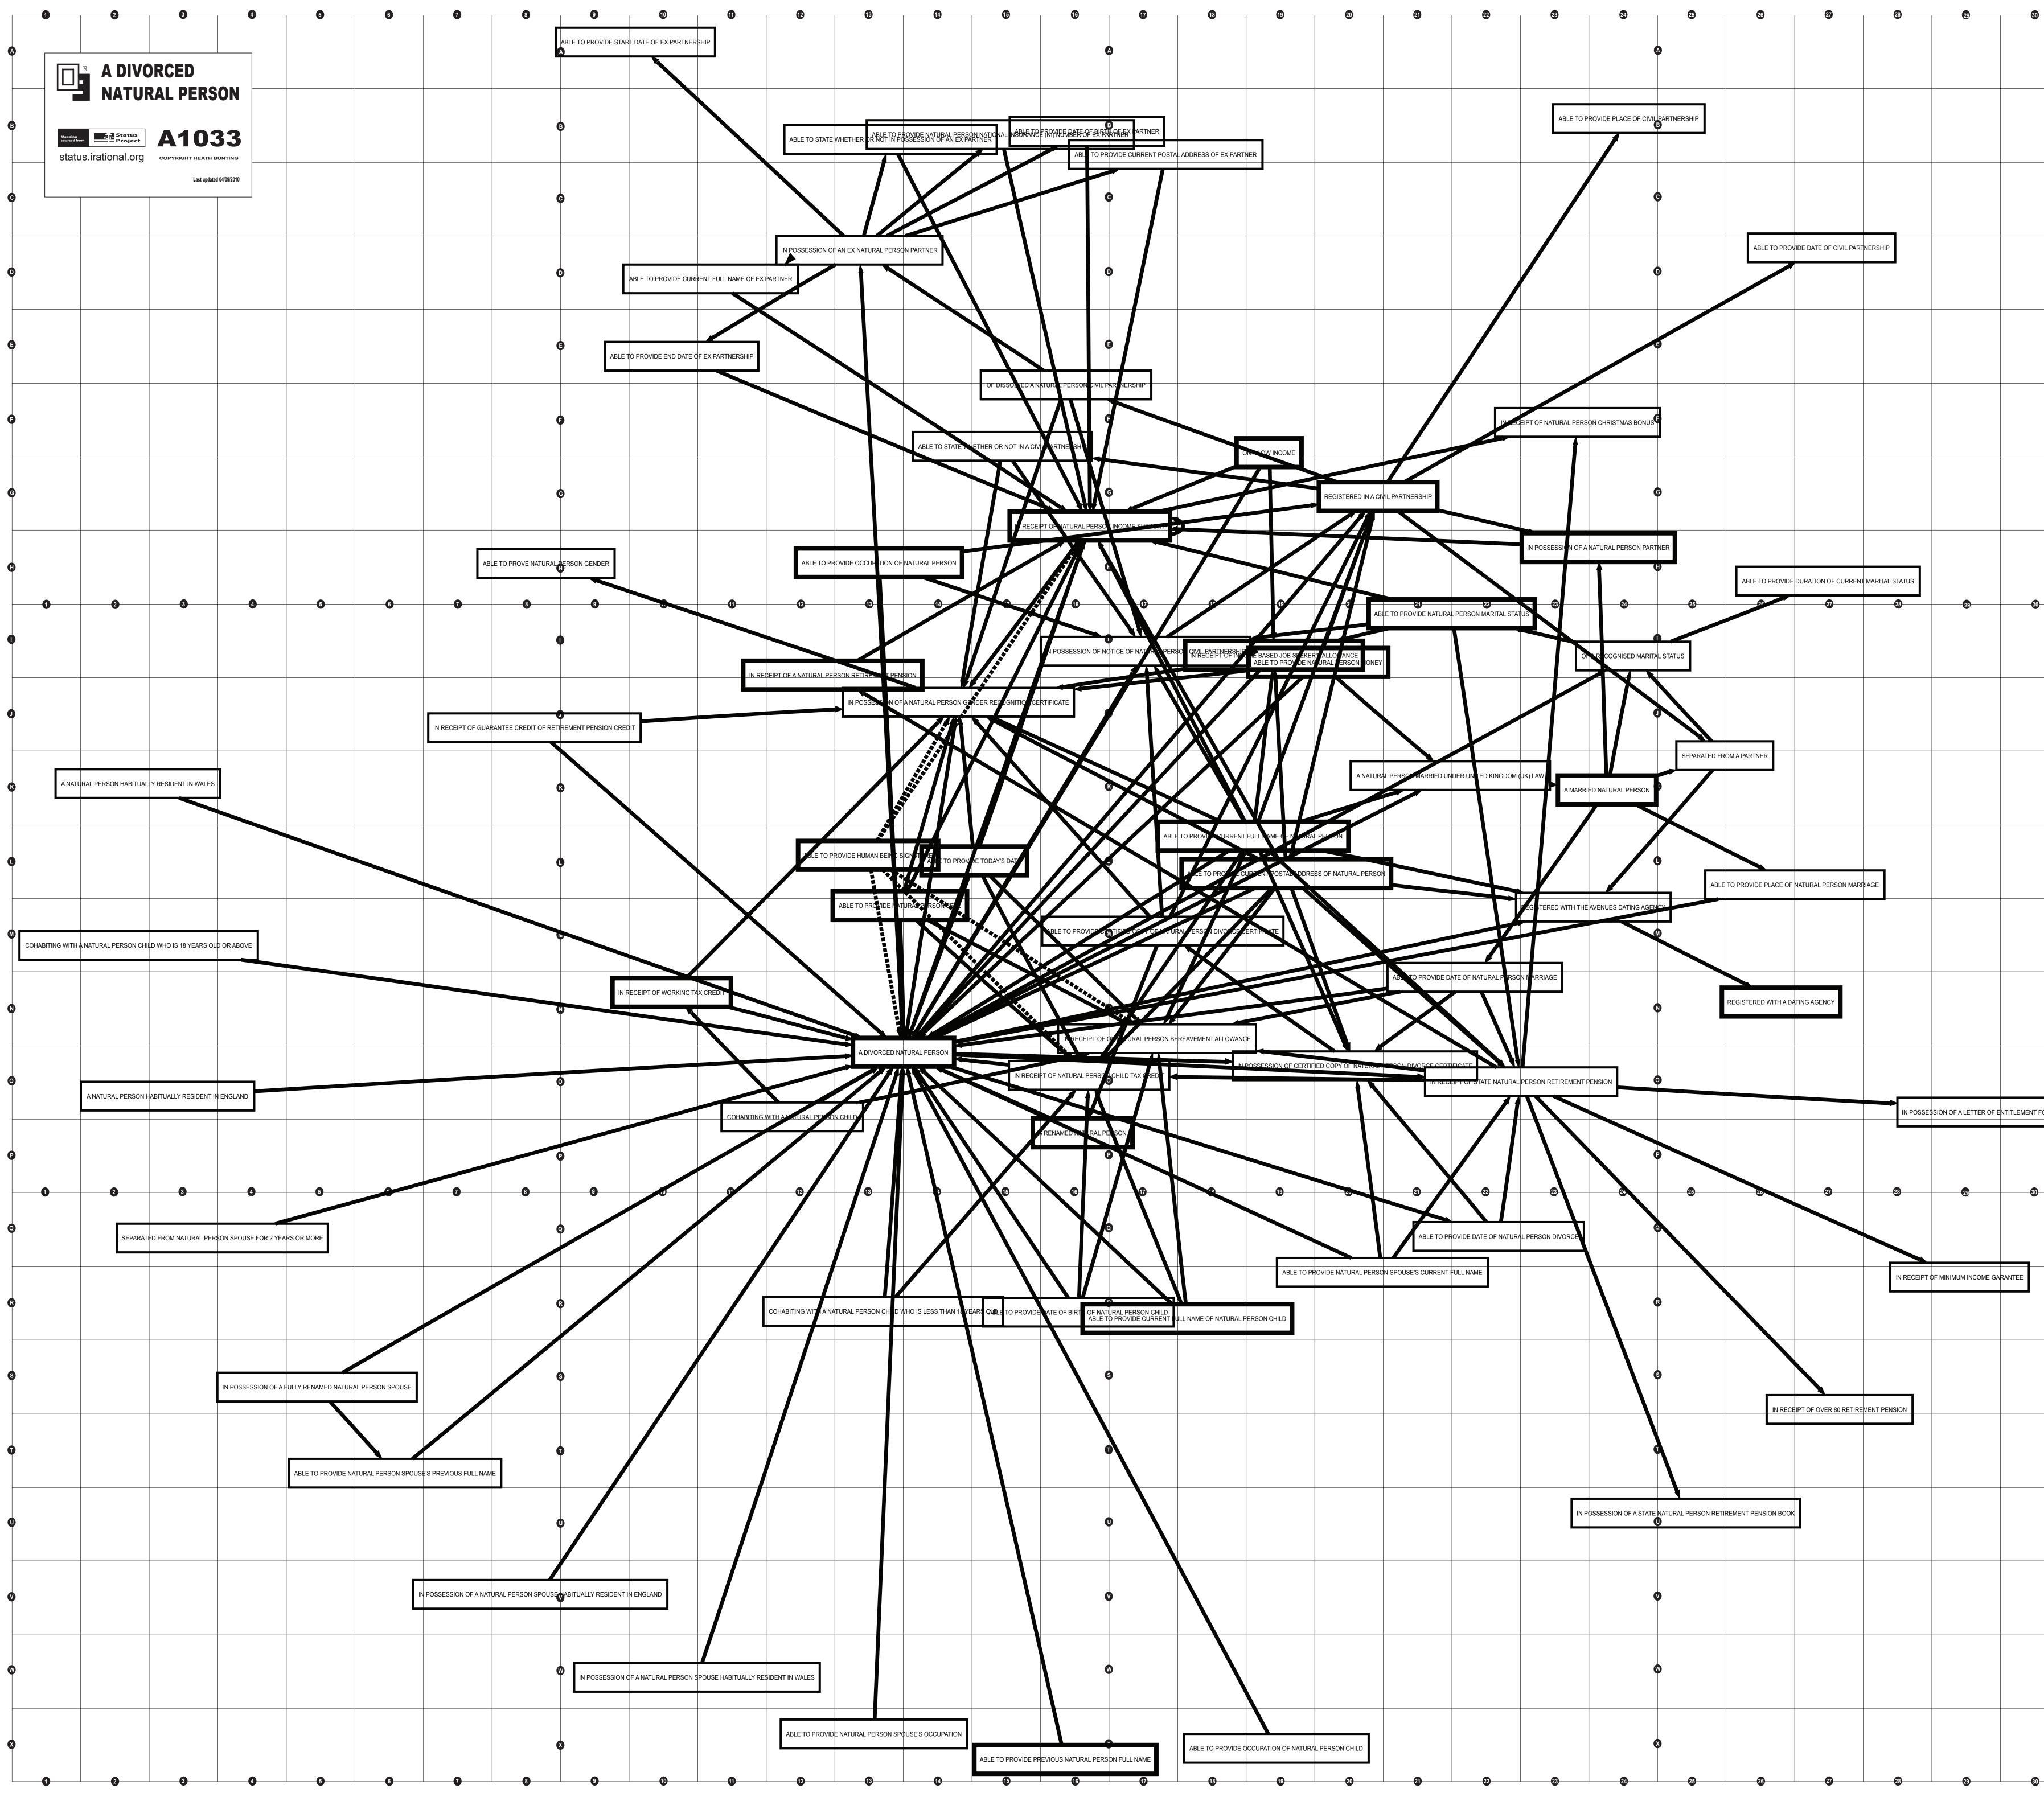

| 0         |                    |                |   |
|-----------|--------------------|----------------|---|
|           |                    |                | 4 |
|           |                    |                | B |
|           |                    |                |   |
|           |                    |                | G |
|           |                    |                | Ø |
|           |                    |                | 6 |
|           |                    |                | 6 |
|           |                    |                | G |
|           |                    |                | _ |
| 0         |                    |                | • |
|           |                    |                | 0 |
|           |                    |                | 0 |
|           |                    |                | ß |
|           |                    |                | • |
|           |                    |                | 0 |
|           |                    |                | 0 |
|           |                    |                | 0 |
| FOR STATE | NATURAL PERSON RET | REMENT PENSION |   |
|           |                    |                | P |
| <b>)</b>  | <b>3</b>           | <u></u> 3      | 0 |
|           |                    |                | _ |
|           |                    |                | R |
|           |                    |                | 6 |
|           |                    |                | Ũ |
|           |                    |                | 0 |
|           |                    |                | V |
|           |                    |                | Ø |
|           |                    |                | X |
| 0         | 3                  | 0              |   |

| INDEX                                                                                                                                            |            |
|--------------------------------------------------------------------------------------------------------------------------------------------------|------------|
| A DIVORCED NATURAL PERSON                                                                                                                        | 140        |
| A MARRIED NATURAL PERSON                                                                                                                         | 24K        |
| A NATURAL PERSON HABITUALLY RESIDENT IN ENGLAND                                                                                                  | 30         |
| A NATURAL PERSON HABITUALLY RESIDENT IN WALES                                                                                                    |            |
| A NATURAL PERSON MARRIED UNDER UNITED KINGDOM (UK) LAW<br>A RENAMED NATURAL PERSON                                                               | 21K<br>16p |
| ABLE TO PROVE NATURAL PERSON GENDER                                                                                                              | 8H         |
| ABLE TO PROVIDE CERTIFIED COPY OF NATURAL PERSON DIVORCE CERTIFICATE                                                                             | 17M        |
| ABLE TO PROVIDE CURRENT FULL NAME OF EX PARTNER                                                                                                  | 110        |
| ABLE TO PROVIDE CURRENT FULL NAME OF NATURAL PERSON                                                                                              | 19L        |
| ABLE TO PROVIDE CURRENT FULL NAME OF NATURAL PERSON CHILD                                                                                        |            |
| ABLE TO PROVIDE CURRENT POSTAL ADDRESS OF EX PARTNER                                                                                             |            |
| ABLE TO PROVIDE DATE OF BIRTH OF EX PARTNER                                                                                                      |            |
| ABLE TO PROVIDE DATE OF BIRTH OF NATURAL PERSON CHILD                                                                                            |            |
| ABLE TO PROVIDE DATE OF CIVIL PARTNERSHIP                                                                                                        |            |
| ABLE TO PROVIDE DATE OF NATURAL PERSON DIVORCE                                                                                                   |            |
| ABLE TO PROVIDE DATE OF NATURAL PERSON MARRIAGE                                                                                                  |            |
| ABLE TO PROVIDE END DATE OF EX PARTNERSHIP                                                                                                       |            |
| ABLE TO PROVIDE HUMAN BEING SIGNATURE                                                                                                            |            |
| ABLE TO PROVIDE NATURAL PERSON MARITAL STATUS                                                                                                    | 211        |
| ABLE TO PROVIDE NATURAL PERSON NONEY                                                                                                             |            |
| ABLE TO PROVIDE NATURAL PERSON NATIONAL INSURANCE (NI) NUMBER OF EX PARTNER                                                                      |            |
| ABLE TO PROVIDE NATURAL PERSON SEAL                                                                                                              |            |
| ABLE TO PROVIDE NATURAL PERSON SPOUSE'S CORRENT FOLL NAME                                                                                        |            |
| ABLE TO PROVIDE NATURAL PERSON SPOUSE'S PREVIOUS FULL NAME                                                                                       |            |
| ABLE TO PROVIDE OCCUPATION OF NATURAL PERSON                                                                                                     |            |
| ABLE TO PROVIDE OCCUPATION OF NATURAL PERSON CHILD                                                                                               |            |
| ABLE TO PROVIDE PLACE OF CIVIL PARTNERSHIP                                                                                                       |            |
| ABLE TO PROVIDE PLACE OF NATURAL PERSON MARRIAGE                                                                                                 | 201<br>16v |
| ABLE TO PROVIDE START DATE OF EX PARTNERSHIP                                                                                                     |            |
| ABLE TO PROVIDE TODAY'S DATE                                                                                                                     |            |
| ABLE TO STATE WHETHER OR NOT IN A CIVIL PARTNERSHIP                                                                                              |            |
| ABLE TO STATE WHETHER OR NOT IN POSSESSION OF AN EX PARTNER                                                                                      |            |
| COHABITING WITH A NATURAL PERSON CHILD                                                                                                           |            |
| COHABITING WITH A NATURAL PERSON CHILD WHO IS LESS THAN 18 YEARS OLD                                                                             |            |
| IN POSSESSION OF A FULLY RENAMED NATURAL PERSON SPOUSE                                                                                           | 55         |
| IN POSSESSION OF A LETTER OF ENTITLEMENT FOR STATE NATURAL PERSON RETIREMENT PENSION                                                             | 300        |
| IN POSSESSION OF A NATURAL PERSON GENDER RECOGNITION CERTIFICATE                                                                                 |            |
| IN POSSESSION OF A NATURAL PERSON PARTNER                                                                                                        |            |
| IN POSSESSION OF A NATURAL PERSON SPOUSE HABITUALLY RESIDENT IN ENGLAND<br>IN POSSESSION OF A NATURAL PERSON SPOUSE HABITUALLY RESIDENT IN WALES |            |
| IN POSSESSION OF A STATE NATURAL PERSON RETIREMENT PENSION BOOK                                                                                  |            |
| IN POSSESSION OF AN EX NATURAL PERSON PARTNER                                                                                                    | 130        |
| IN POSSESSION OF CERTIFIED COPY OF NATURAL PERSON DIVORCE CERTIFICATE                                                                            |            |
| IN POSSESSION OF NOTICE OF NATURAL PERSON CIVIL PARTNERSHIP<br>In receipt of a natural person retirement pension                                 |            |
| IN RECEIPT OF GUARANTEE CREDIT OF RETIREMENT PENSION CREDIT                                                                                      |            |
| IN RECEIPT OF INCOME BASED JOB SEEKER <sup>1</sup> S ALLOWANCE                                                                                   | 191        |
| IN RECEIPT OF WININUM INCOME GARANTEE                                                                                                            | 29R        |
| IN RECEIPT OF NATURAL PERSON CHILD TAX CREDIT                                                                                                    |            |
| IN RECEIPT OF NATURAL PERSON CHRISTMAS BONUS                                                                                                     |            |
| IN RECEIPT OF NATURAL PERSON INCOME SUPPORT                                                                                                      |            |
| IN RECEIPT OF OF NATURAL PERSON BEREAVEMENT ALLOWANCE<br>In receipt of over 80 retirement pension                                                | 1/N<br>)7( |
| IN RECEIPT OF STATE NATURAL PERSON RETIREMENT PENSION                                                                                            |            |
| IN RECEIPT OF WORKING TAX CREDIT                                                                                                                 | 10N        |
| OF A RECOGNISED MARITAL STATUS                                                                                                                   |            |
| OF DISSOLVED A NATURAL PERSON CIVIL PARTNERSHIP                                                                                                  |            |
| ON A LOW INCOME<br>REGISTERED IN A CIVIL PARTNERSHIP                                                                                             | 19F<br>20G |
| NLOLJILNLV IN A LIVIL FANINENJAIF                                                                                                                | LVV        |
|                                                                                                                                                  | ⊾VIĬ       |
| REGISTERED WITH A DATING AGENCY                                                                                                                  | 23M        |
| REGISTERED WITH A DATING AGENCY                                                                                                                  |            |