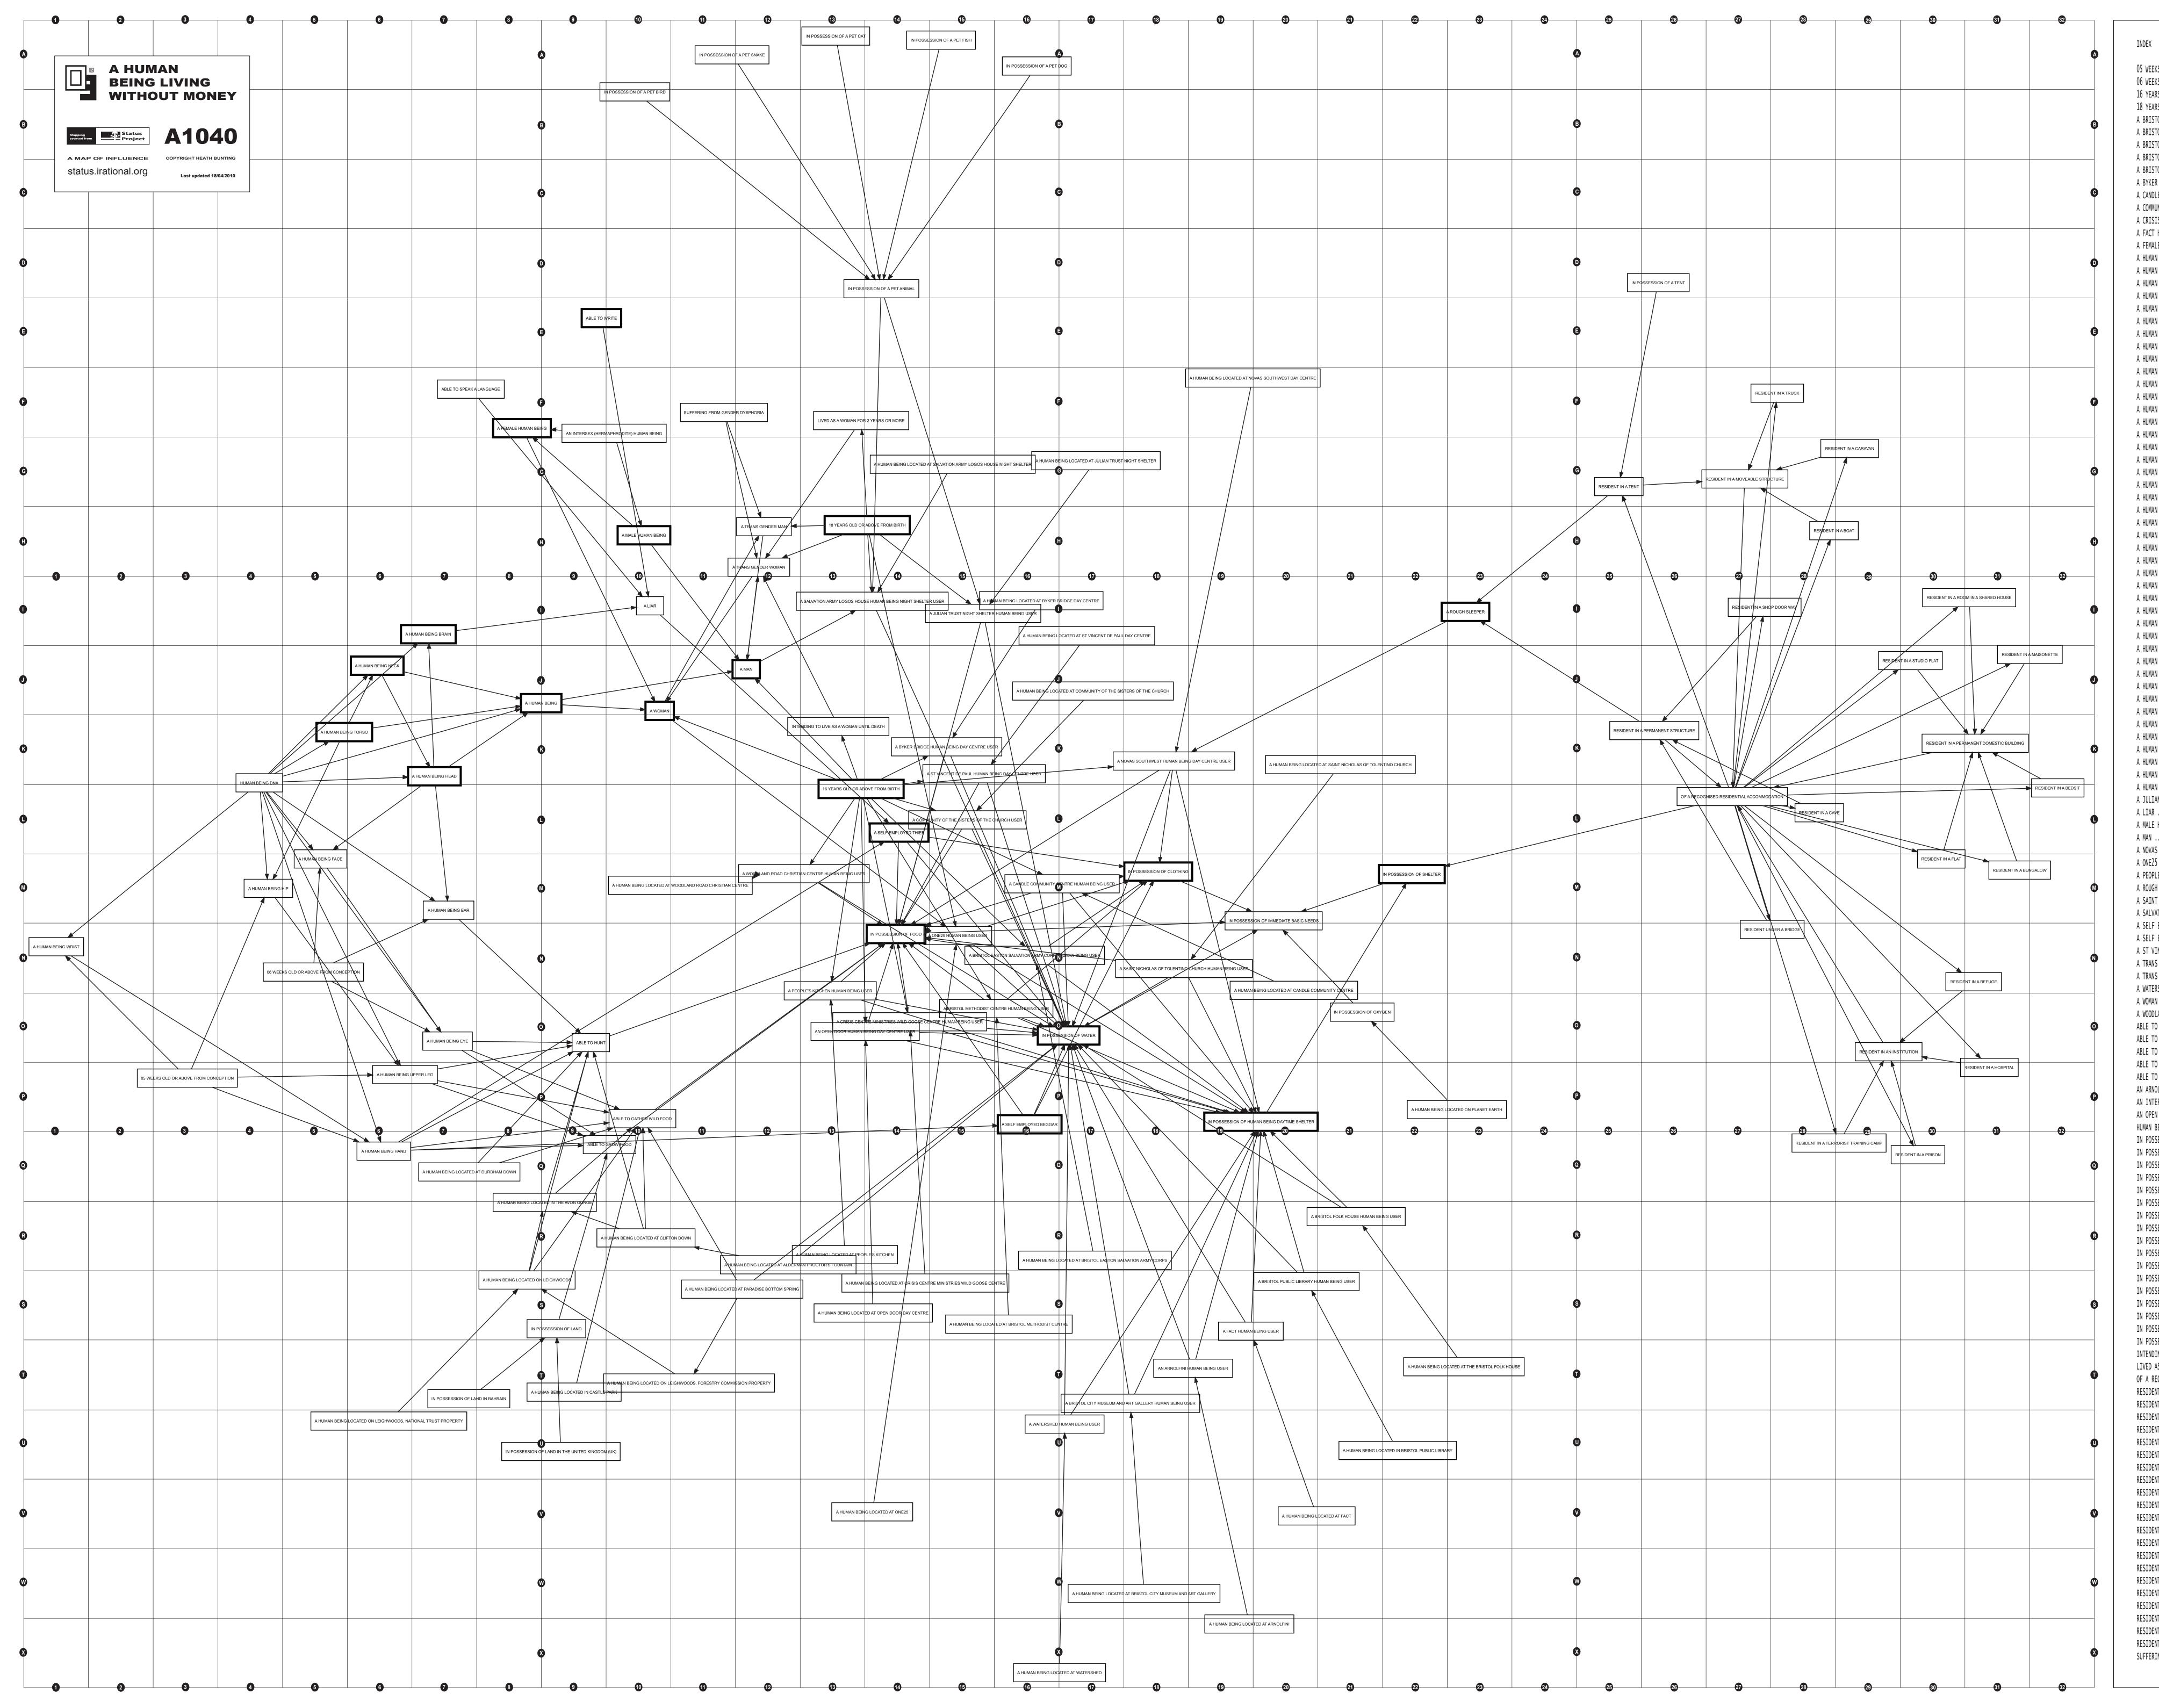

| INDEX                                                                                                                                                                                  |                                                                                                        |
|----------------------------------------------------------------------------------------------------------------------------------------------------------------------------------------|--------------------------------------------------------------------------------------------------------|
|                                                                                                                                                                                        | E FROM CONCEPTION                                                                                      |
| 16 YEARS OLD OR ABOVE                                                                                                                                                                  | E FROM BIRTH 1                                                                                         |
|                                                                                                                                                                                        | E FROM BIRTH 1<br>M AND ART GALLERY HUMAN BEING USER 1                                                 |
|                                                                                                                                                                                        | /ATION ARMY CORPS HUMAN BEING USER                                                                     |
| A BRISTOL METHODIST (                                                                                                                                                                  | CENTRE HUMAN BEING USER 1                                                                              |
|                                                                                                                                                                                        | RARY HUMAN BEING USER 2<br>BEING DAY CENTRE USER 1                                                     |
|                                                                                                                                                                                        | ENTRE HUMAN BEING USER 1 ISTERS OF THE CHURCH USER 1                                                   |
| A CRISIS CENTRE MINIS                                                                                                                                                                  | STRIES WILD GOOSE CENTRE HUMAN BEING USER 1                                                            |
| A FEMALE HUMAN BEING                                                                                                                                                                   | SER                                                                                                    |
|                                                                                                                                                                                        |                                                                                                        |
| A HUMAN BEING EAR                                                                                                                                                                      |                                                                                                        |
|                                                                                                                                                                                        |                                                                                                        |
| HUMAN BEING HAND                                                                                                                                                                       | 6                                                                                                      |
|                                                                                                                                                                                        |                                                                                                        |
|                                                                                                                                                                                        | D AT ALDERMAN PROCTOR'S FOUNTAIN 1<br>D AT ARNOLFINI 2                                                 |
|                                                                                                                                                                                        | D AT BRISTOL CITY MUSEUM AND ART GALLERY 1                                                             |
|                                                                                                                                                                                        | D AT BRISTOL EASTON SALVATION ARMY CORPS 1 D AT BRISTOL METHODIST CENTRE                               |
| HUMAN BEING LOCATED                                                                                                                                                                    | D AT BYKER BRIDGE DAY CENTRE 1                                                                         |
|                                                                                                                                                                                        | D AT CANDLE COMMUNITY CENTRE 2 D AT CLIFTON DOWN 1                                                     |
|                                                                                                                                                                                        | ) AT COMMUNITY OF THE SISTERS OF THE CHURCH 1<br>) AT CRISIS CENTRE MINISTRIES WILD GOOSE CENTRE 1     |
| HUMAN BEING LOCATED                                                                                                                                                                    | D AT DURDHAM DOWN 7                                                                                    |
|                                                                                                                                                                                        | D AT FACT                                                                                              |
| HUMAN BEING LOCATED                                                                                                                                                                    | ) AT NOVAS SOUTHWEST DAY CENTRE                                                                        |
|                                                                                                                                                                                        | D AT ONE25 1<br>D AT OPEN DOOR DAY CENTRE 1                                                            |
|                                                                                                                                                                                        | D AT PARADISE BOTTOM SPRING 1 D AT PEOPLE'S KITCHEN 1                                                  |
|                                                                                                                                                                                        | D AT SAINT NICHOLAS OF TOLENTINO CHURCH 2                                                              |
|                                                                                                                                                                                        | ) AT SALVATION ARMY LOGOS HOUSE NIGHT SHELTER 1<br>) AT ST VINCENT DE PAUL DAY CENTRE                  |
| HUMAN BEING LOCATED                                                                                                                                                                    | D AT THE BRISTOL FOLK HOUSE 2                                                                          |
|                                                                                                                                                                                        | D AT WATERSHED 1 D AT WOODLAND ROAD CHRISTIAN CENTRE 1                                                 |
| HUMAN BEING LOCATED                                                                                                                                                                    | D IN BRISTOL PUBLIC LIBRARY 2                                                                          |
| HUMAN BEING LOCATED                                                                                                                                                                    | D IN THE AVON GORGE                                                                                    |
|                                                                                                                                                                                        | D ON LEIGHWOODS 8 D ON LEIGHWOODS, FORESTRY COMMISSION PROPERTY 1                                      |
| HUMAN BEING LOCATED                                                                                                                                                                    | O ON LEIGHWOODS, NATIONAL TRUST PROPERTY 6                                                             |
|                                                                                                                                                                                        | D ON PLANET EARTH 2                                                                                    |
| HUMAN BEING TORSO .                                                                                                                                                                    | 5                                                                                                      |
|                                                                                                                                                                                        | LEG 6                                                                                                  |
|                                                                                                                                                                                        | SHELTER HUMAN BEING USER 1                                                                             |
| MALE HUMAN BEING                                                                                                                                                                       | 1                                                                                                      |
|                                                                                                                                                                                        | 1<br>MAN BEING DAY CENTRE USER 1                                                                       |
| ONE25 HUMAN BEING U                                                                                                                                                                    | JSER 1                                                                                                 |
|                                                                                                                                                                                        | JMAN BEING USER 1                                                                                      |
|                                                                                                                                                                                        | TOLENTINO CHURCH HUMAN BEING USER 1<br>DS HOUSE HUMAN BEING NIGHT SHELTER USER                         |
| SELF EMPLOYED BEGGA                                                                                                                                                                    | AR 1                                                                                                   |
|                                                                                                                                                                                        | F 1<br>HUMAN BEING DAY CENTRE USER 1                                                                   |
|                                                                                                                                                                                        |                                                                                                        |
|                                                                                                                                                                                        |                                                                                                        |
|                                                                                                                                                                                        | 1<br>STIAN CENTRE HUMAN BEING USER 1                                                                   |
| BLE TO GATHER WILD F                                                                                                                                                                   | FOOD 1                                                                                                 |
|                                                                                                                                                                                        | 1<br>                                                                                                  |
|                                                                                                                                                                                        | JAGE                                                                                                   |
|                                                                                                                                                                                        | 9<br>EING USER 1                                                                                       |
| •                                                                                                                                                                                      | RODITE) HUMAN BEING 1<br>EING DAY CENTRE USER 1                                                        |
| JMAN BEING DNA                                                                                                                                                                         | 4                                                                                                      |
|                                                                                                                                                                                        | ET ANIMAL 1<br>ET BIRD                                                                                 |
| N POSSESSION OF A PE                                                                                                                                                                   | et Cat 1                                                                                               |
|                                                                                                                                                                                        | ET DOG 1<br>ET FISH 1                                                                                  |
| N POSSESSION OF A PE                                                                                                                                                                   | et snake 1                                                                                             |
|                                                                                                                                                                                        | ENT                                                                                                    |
| N POSSESSION OF FOOD                                                                                                                                                                   | D 1<br>AN BEING DAYTIME SHELTER 2                                                                      |
| N POSSESSION OF IMME                                                                                                                                                                   | EDIATE BASIC NEEDS 2                                                                                   |
|                                                                                                                                                                                        | D                                                                                                      |
| N POSSESSION OF LAND                                                                                                                                                                   | D IN THE UNITED KINGDOM (UK)                                                                           |
|                                                                                                                                                                                        | GEN                                                                                                    |
| N POSSESSION OF WATE                                                                                                                                                                   | ER 1                                                                                                   |
| EVED AS A WOMAN FOR                                                                                                                                                                    | A WOMAN UNTIL DEATH 1<br>2 YEARS OR MORE 1                                                             |
|                                                                                                                                                                                        | DENTIAL ACCOMMODATION                                                                                  |
| ESIDENT IN A BOAT                                                                                                                                                                      | 2                                                                                                      |
|                                                                                                                                                                                        | DW                                                                                                     |
| ESIDENT IN A CAVE                                                                                                                                                                      | 2                                                                                                      |
|                                                                                                                                                                                        | 3<br>AL                                                                                                |
| ESIDENT IN A MAISONE                                                                                                                                                                   | етте 3                                                                                                 |
| ESIDENT IN A PERMANE                                                                                                                                                                   | LE STRUCTURE                                                                                           |
|                                                                                                                                                                                        | ENT STRUCTURE                                                                                          |
|                                                                                                                                                                                        |                                                                                                        |
| ESIDENT IN A PRISON<br>ESIDENT IN A REFUGE                                                                                                                                             |                                                                                                        |
| ESIDENT IN A PRISON<br>ESIDENT IN A REFUGE<br>ESIDENT IN A ROOM IN                                                                                                                     | N A SHARED HOUSE                                                                                       |
| ESIDENT IN A PRISON<br>ESIDENT IN A REFUGE<br>ESIDENT IN A ROOM IN<br>ESIDENT IN A SHOP DO<br>ESIDENT IN A STUDIO                                                                      | DOR WAY                                                                                                |
| ESIDENT IN A PRISON<br>ESIDENT IN A REFUGE<br>ESIDENT IN A ROOM IN<br>ESIDENT IN A SHOP DO<br>ESIDENT IN A STUDIO<br>ESIDENT IN A TENT                                                 | DOR WAY                                                                                                |
| ESIDENT IN A PRISON<br>ESIDENT IN A REFUGE<br>ESIDENT IN A ROOM IN<br>ESIDENT IN A SHOP DO<br>ESIDENT IN A STUDIO<br>ESIDENT IN A TENT<br>ESIDENT IN A TERRORI<br>ESIDENT IN A TRUCK . | DOR WAY         2           FLAT         3           IST TRAINING CAMP         2           2         2 |
| ESIDENT IN A PRISON<br>ESIDENT IN A REFUGE<br>ESIDENT IN A ROOM IN<br>ESIDENT IN A SHOP DO<br>ESIDENT IN A STUDIO<br>ESIDENT IN A TENT<br>ESIDENT IN A TERRORI<br>ESIDENT IN A TRUCK   | DOR WAY         2           FLAT         3                                                             |