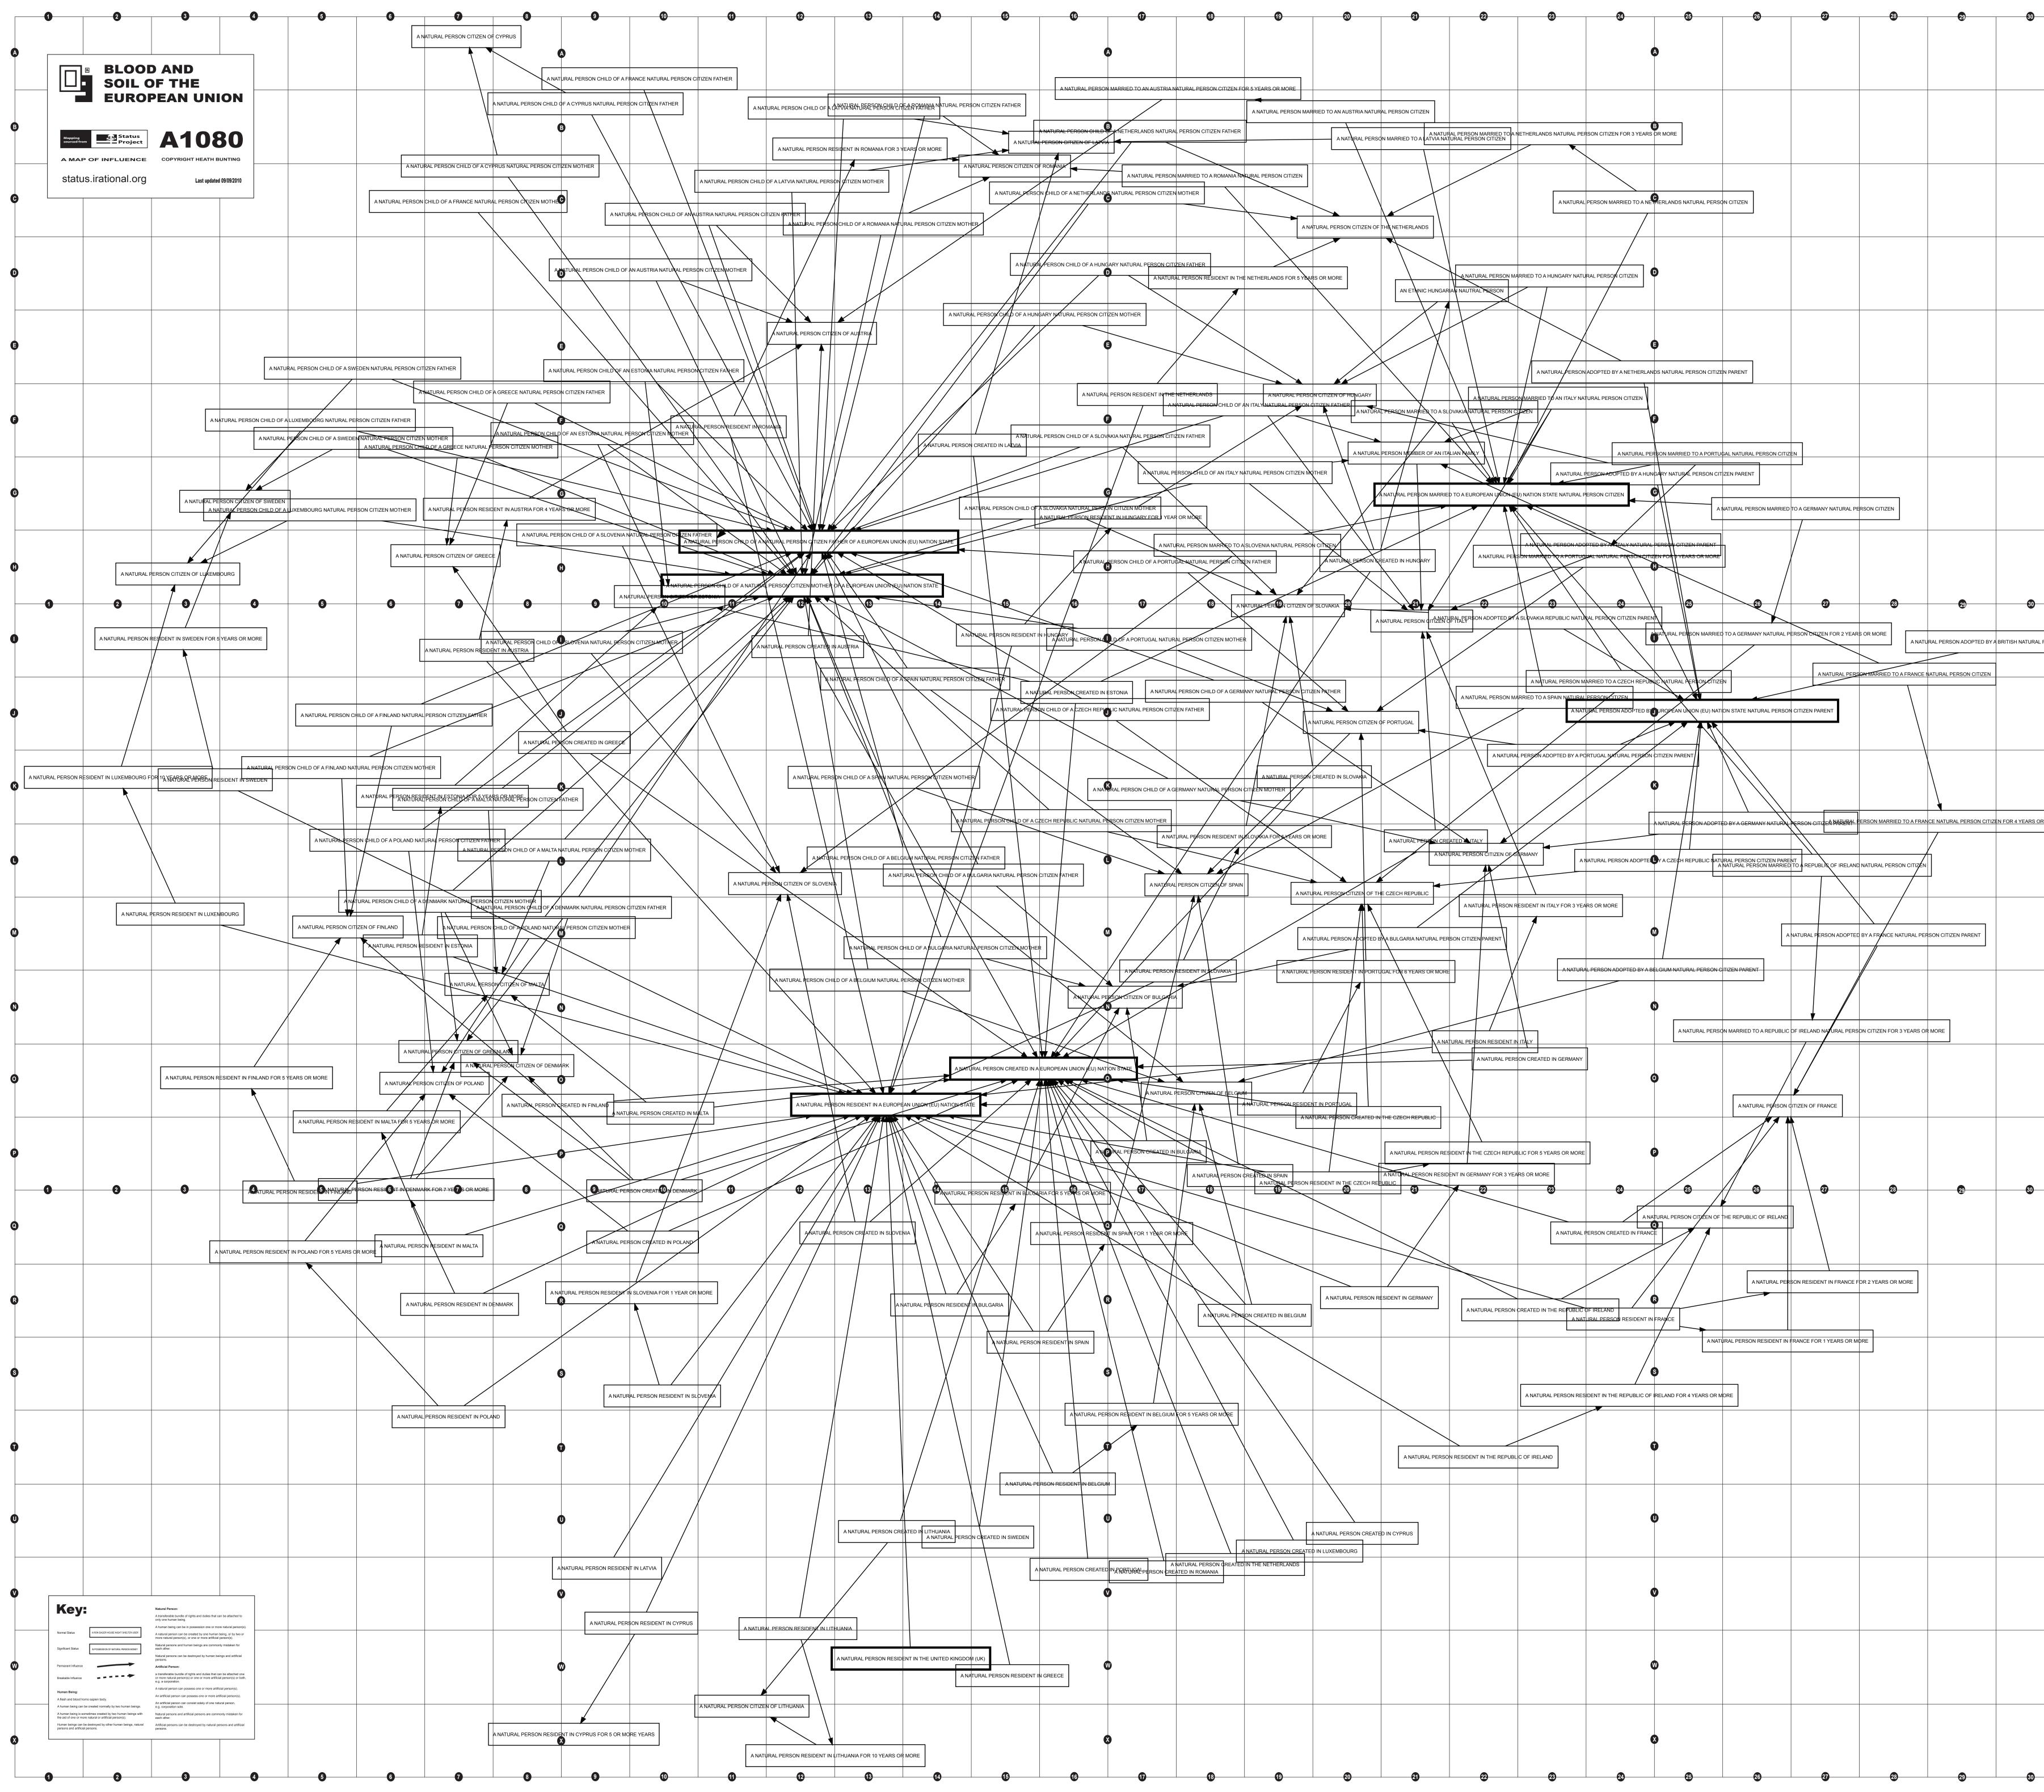

| )          | 3                      |                            |          |
|------------|------------------------|----------------------------|----------|
|            |                        |                            | A        |
|            |                        |                            |          |
|            |                        |                            | <b>B</b> |
|            |                        |                            | G        |
|            |                        |                            |          |
|            |                        |                            | 0        |
|            |                        |                            | 9        |
|            |                        |                            | 6        |
|            |                        |                            | -        |
|            |                        |                            | G        |
|            |                        |                            | 0        |
| )          | 31<br>A NATURAL PERSON | 32<br>N CITIZEN OF BRITAIN |          |
| RAL PERSON | CITIZEN PARENT         |                            | •        |
|            |                        |                            | 0        |
|            |                        |                            | _        |
|            |                        |                            | ß        |
| S OR MORE  |                        |                            | •        |
|            |                        |                            | _        |
|            |                        |                            | 0        |
|            |                        |                            |          |
|            |                        |                            |          |
|            |                        |                            | 0        |
|            |                        |                            |          |
| )          |                        |                            |          |
|            |                        |                            | 0        |
|            |                        |                            | _        |
|            |                        |                            | <b>R</b> |
|            |                        |                            | 6        |
|            |                        |                            | -        |
|            |                        |                            |          |
|            |                        |                            | 0        |
|            |                        |                            | •        |
|            |                        |                            | <b>•</b> |
|            |                        |                            | Ø        |
|            |                        |                            |          |
| )          | <b>0</b>               |                            |          |
|            |                        |                            |          |

| DEX                                          |                                                                                                                                                                                                                                        |
|----------------------------------------------|----------------------------------------------------------------------------------------------------------------------------------------------------------------------------------------------------------------------------------------|
| NATURAL PERS                                 | ON ADOPTED BY A BELGIUM NATURAL PERSON CITIZEN PARENT<br>ON ADOPTED BY A BRITISH NATURAL PERSON CITIZEN PARENT<br>ON ADOPTED BY A BULGARIA NATURAL PERSON CITIZEN PARENT                                                               |
| NATURAL PERS                                 | ON ADOPTED BY A CZECH REPUBLIC NATURAL PERSON CITIZEN PARENT<br>ON ADOPTED BY A FRANCE NATURAL PERSON CITIZEN PARENT<br>ON ADOPTED BY A GERMANY NATURAL PERSON CITIZEN PARENT<br>ON ADOPTED BY A HUNGARY NATURAL PERSON CITIZEN PARENT |
| VATURAL PERS                                 | ON ADOPTED DI A HUNGART NATURAL PERSON CITIZEN PARENT                                                                                                                                                                                  |
| VATURAL PERS                                 | ON ADOPTED BY AN ITALY NATURAL PERSON CITIZEN PARENT                                                                                                                                                                                   |
| NATURAL PERS                                 | ON CHILD OF A BELGIUM NATURAL PERSON CITIZEN MOTHER<br>ON CHILD OF A BULGARIA NATURAL PERSON CITIZEN FATHER<br>ON CHILD OF A BULGARIA NATURAL PERSON CITIZEN MOTHER                                                                    |
| NATURAL PERS                                 | ON CHILD OF A CYPRUS NATURAL PERSON CITIZEN FATHER<br>ON CHILD OF A CYPRUS NATURAL PERSON CITIZEN MOTHER<br>ON CHILD OF A CZECH REPUBLIC NATURAL PERSON CITIZEN FATHER                                                                 |
| NATURAL PERS                                 | ON CHILD OF A CZECH REPUBLIC NATURAL PERSON CITIZEN MOTHER<br>ON CHILD OF A DENMARK NATURAL PERSON CITIZEN FATHER<br>ON CHILD OF A DENMARK NATURAL PERSON CITIZEN MOTHER                                                               |
| NATURAL PERS                                 | ON CHILD OF A FINLAND NATURAL PERSON CITIZEN MOTHER<br>ON CHILD OF A FINLAND NATURAL PERSON CITIZEN MOTHER<br>ON CHILD OF A FINLAND NATURAL PERSON CITIZEN MOTHER<br>ON CHILD OF A FRANCE NATURAL PERSON CITIZEN FATHER                |
| NATURAL PERS                                 | ON CHILD OF A FRANCE NATURAL PERSON CITIZEN MOTHER<br>ON CHILD OF A GERMANY NATURAL PERSON CITIZEN FATHER<br>ON CHILD OF A GERMANY NATURAL PERSON CITIZEN FATHER                                                                       |
| NATURAL PERS                                 | ON CHILD OF A GREECE NATURAL PERSON CITIZEN FATHER<br>ON CHILD OF A GREECE NATURAL PERSON CITIZEN MOTHER<br>ON CHILD OF A HUNGARY NATURAL PERSON CITIZEN FATHER                                                                        |
| VATURAL PERS<br>VATURAL PERS                 | ON CHILD OF A HUNGARY NATURAL PERSON CITIZEN MOTHER<br>ON CHILD OF A LATVIA NATURAL PERSON CITIZEN FATHER<br>ON CHILD OF A LATVIA NATURAL PERSON CITIZEN MOTHER                                                                        |
| NATURAL PERS                                 | ON CHILD OF A LUXEMBOURG NATURAL PERSON CITIZEN FATHER<br>ON CHILD OF A LUXEMBOURG NATURAL PERSON CITIZEN MOTHER<br>ON CHILD OF A MALTA NATURAL PERSON CITIZEN FATHER                                                                  |
| NATURAL PERS                                 | ON CHILD OF A MALTA NATURAL PERSON CITIZEN MOTHER<br>ON CHILD OF A MALTA NATURAL PERSON CITIZEN FATHER OF A EUROPEAN UNION (EU) NATION STATE<br>ON CHILD OF A NATURAL PERSON CITIZEN MOTHER OF A EUROPEAN UNION (EU) NATION STATE      |
| NATURAL PERS                                 | ON CHILD OF A NETHERLANDS NATURAL PERSON CITIZEN FATHER                                                                                                                                                                                |
| NATURAL PERS                                 | ON CHILD OF A POLAND NATURAL PERSON CITIZEN MOTHER<br>ON CHILD OF A PORTUGAL NATURAL PERSON CITIZEN FATHER<br>ON CHILD OF A PORTUGAL NATURAL PERSON CITIZEN MOTHER                                                                     |
| IATURAL PERS                                 | ON CHILD OF A ROMANIA NATURAL PERSON CITIZEN FATHER<br>ON CHILD OF A ROMANIA NATURAL PERSON CITIZEN MOTHER<br>ON CHILD OF A SLOVAKIA NATURAL PERSON CITIZEN FATHER                                                                     |
| IATURAL PERS                                 | ON CHILD OF A SLOVAKIA NATURAL PERSON CITIZEN MOTHER<br>ON CHILD OF A SLOVENIA NATURAL PERSON CITIZEN FATHER<br>ON CHILD OF A SLOVENIA NATURAL PERSON CITIZEN MOTHER                                                                   |
| IATURAL PERS                                 | ON CHILD OF A SPAIN NATURAL PERSON CITIZEN FATHER<br>ON CHILD OF A SPAIN NATURAL PERSON CITIZEN MOTHER<br>ON CHILD OF A SWEDEN NATURAL PERSON CITIZEN FATHER                                                                           |
| IATURAL PERS<br>IATURAL PERS                 | ON CHILD OF A SWEDEN NATURAL PERSON CITIZEN MOTHER<br>ON CHILD OF AN AUSTRIA NATURAL PERSON CITIZEN FATHER<br>ON CHILD OF AN AUSTRIA NATURAL PERSON CITIZEN MOTHER                                                                     |
| IATURAL PERS<br>IATURAL PERS                 | ON CHILD OF AN ESTONIA NATURAL PERSON CITIZEN FATHER<br>ON CHILD OF AN ESTONIA NATURAL PERSON CITIZEN MOTHER<br>ON CHILD OF AN ITALY NATURAL PERSON CITIZEN FATHER                                                                     |
| ATURAL PERS<br>ATURAL PERS                   | ON CHILD OF AN ITALY NATURAL PERSON CITIZEN MOTHER<br>ON CITIZEN OF AUSTRIA<br>ON CITIZEN OF BELGIUM                                                                                                                                   |
| ATURAL PERS<br>ATURAL PERS<br>ATURAL PERS    | ON CITIZEN OF BRITAIN<br>ON CITIZEN OF BULGARIA<br>ON CITIZEN OF CYPRUS                                                                                                                                                                |
| IATURAL PERS                                 | ON CITIZEN OF DENMARK<br>ON CITIZEN OF ESTONIA<br>ON CITIZEN OF FINLAND                                                                                                                                                                |
| IATURAL PERS                                 | ON CITIZEN OF FRANCE<br>ON CITIZEN OF GERMANY<br>ON CITIZEN OF GREECE                                                                                                                                                                  |
| ATURAL PERS                                  | ON CITIZEN OF GREENLAND<br>ON CITIZEN OF HUNGARY<br>ON CITIZEN OF ITALY                                                                                                                                                                |
| ATURAL PERS                                  | ON CITIZEN OF LATVIA<br>ON CITIZEN OF LITHUANIA<br>ON CITIZEN OF LUXEMBOURG                                                                                                                                                            |
| ATURAL PERS                                  | ON CITIZEN OF MALTA<br>ON CITIZEN OF POLAND<br>ON CITIZEN OF PORTUGAL                                                                                                                                                                  |
| ATURAL PERS                                  | ON CITIZEN OF ROMANIA<br>ON CITIZEN OF SLOVAKIA<br>ON CITIZEN OF SLOVENIA                                                                                                                                                              |
| ATURAL PERS                                  | ON CITIZEN OF SPAIN<br>ON CITIZEN OF SWEDEN<br>ON CITIZEN OF THE CZECH REPUBLIC                                                                                                                                                        |
| ATURAL PERS                                  | ON CITIZEN OF THE NETHERLANDS<br>ON CITIZEN OF THE REPUBLIC OF IRELAND<br>ON CREATED IN A EUROPEAN UNION (EU) NATION STATE                                                                                                             |
| ATURAL PERS                                  | ON CREATED IN AUSTRIA<br>ON CREATED IN BELGIUM<br>ON CREATED IN BULGARIA                                                                                                                                                               |
| ATURAL PERS                                  | ON CREATED IN CYPRUS<br>ON CREATED IN DENMARK<br>ON CREATED IN ESTONIA                                                                                                                                                                 |
| ATURAL PERS                                  | ON CREATED IN FINLAND<br>ON CREATED IN FRANCE<br>ON CREATED IN GERMANY                                                                                                                                                                 |
| ATURAL PERS                                  | ON CREATED IN GREECE<br>ON CREATED IN HUNGARY<br>ON CREATED IN ITALY                                                                                                                                                                   |
| ATURAL PERS                                  | ON CREATED IN LATVIA<br>ON CREATED IN LITHUANIA<br>ON CREATED IN LUXEMBOURG                                                                                                                                                            |
| ATURAL PERS                                  | ON CREATED IN MALTA<br>ON CREATED IN POLAND<br>ON CREATED IN PORTUGAL                                                                                                                                                                  |
| ATURAL PERS<br>ATURAL PERS                   | ON CREATED IN ROMANIA<br>ON CREATED IN SLOVAKIA<br>ON CREATED IN SLOVENIA                                                                                                                                                              |
| IATURAL PERS<br>IATURAL PERS                 | ON CREATED IN SPAIN                                                                                                                                                                                                                    |
| IATURAL PERS<br>IATURAL PERS                 | ON CREATED IN THE NETHERLANDS                                                                                                                                                                                                          |
| IATURAL PERS<br>IATURAL PERS                 | ON MARRIED TO A EUROPEAN UNION (EU) NATION STATE NATURAL PERSON CITIZEN<br>ON MARRIED TO A FRANCE NATURAL PERSON CITIZEN<br>ON MARRIED TO A FRANCE NATURAL PERSON CITIZEN FOR 4 YEARS OR MORE                                          |
| IATURAL PERS<br>IATURAL PERS                 | ON MARRIED TO A GERMANY NATURAL PERSON CITIZEN<br>ON MARRIED TO A GERMANY NATURAL PERSON CITIZEN FOR 2 YEARS OR MORE<br>ON MARRIED TO A HUNGARY NATURAL PERSON CITIZEN                                                                 |
| IATURAL PERS<br>IATURAL PERS                 | ON MARRIED TO A LATVIA NATURAL PERSON CITIZEN<br>ON MARRIED TO A NETHERLANDS NATURAL PERSON CITIZEN<br>ON MARRIED TO A NETHERLANDS NATURAL PERSON CITIZEN FOR 3 YEARS OR MORE                                                          |
| ATURAL PERS                                  | ON MARRIED TO A PORTUGAL NATURAL PERSON CITIZEN                                                                                                                                                                                        |
| IATURAL PERS                                 | ON MARRIED TO A REPUBLIC OF IRELAND NATURAL PERSON CITIZEN FOR 3 YEARS OR MORE<br>ON MARRIED TO A ROMANIA NATURAL PERSON CITIZEN<br>ON MARRIED TO A SLOVAKIA NATURAL PERSON CITIZEN                                                    |
| IATURAL PERS<br>IATURAL PERS                 | ON MARRIED TO A SLOVENIA NATURAL PERSON CITIZEN                                                                                                                                                                                        |
| ATURAL PERS<br>ATURAL PERS                   | ON MARRIED TO AN AUSTRIA NATURAL PERSON CITIZEN FOR 5 YEARS OR MORE<br>ON MARRIED TO AN ITALY NATURAL PERSON CITIZEN<br>ON MEMBER OF AN ITALIAN FAMILY                                                                                 |
| ATURAL PERS<br>ATURAL PERS                   | ON RESIDENT IN A EUROPEAN UNION (EU) NATION STATE<br>ON RESIDENT IN AUSTRIA<br>ON RESIDENT IN AUSTRIA FOR 4 YEARS OR MORE                                                                                                              |
| ATURAL PERS<br>ATURAL PERS                   | ON RESIDENT IN BELGIUM                                                                                                                                                                                                                 |
| ATURAL PERS                                  | ON RESIDENT IN BULGARIA FOR 5 YEARS OR MORE                                                                                                                                                                                            |
| ATURAL PERS<br>ATURAL PERS                   | ON RESIDENT IN DENMARK<br>ON RESIDENT IN DENMARK FOR 7 YEARS OR MORE<br>ON RESIDENT IN ESTONIA                                                                                                                                         |
| ATURAL PERS<br>ATURAL PERS                   | ON RESIDENT IN ESTONIA FOR 5 YEARS OR MORE                                                                                                                                                                                             |
| ATURAL PERS<br>ATURAL PERS                   | ON RESIDENT IN FRANCE<br>ON RESIDENT IN FRANCE FOR 1 YEARS OR MORE<br>ON RESIDENT IN FRANCE FOR 2 YEARS OR MORE                                                                                                                        |
| ATURAL PERS<br>ATURAL PERS                   | ON RESIDENT IN GERMANY                                                                                                                                                                                                                 |
| ATURAL PERS<br>ATURAL PERS                   | ON RESIDENT IN HUNGARY<br>ON RESIDENT IN HUNGARY FOR 1 YEAR OR MORE<br>ON RESIDENT IN ITALY                                                                                                                                            |
| ATURAL PERS<br>ATURAL PERS                   | ON RESIDENT IN ITALY FOR 3 YEARS OR MORE                                                                                                                                                                                               |
| ATURAL PERS<br>ATURAL PERS                   | ON RESIDENT IN LITHUANIA FOR 10 YEARS OR MORE<br>ON RESIDENT IN LUXEMBOURG<br>ON RESIDENT IN LUXEMBOURG FOR 10 YEARS OR MORE                                                                                                           |
| ATURAL PERS<br>ATURAL PERS                   | ON RESIDENT IN MALTA<br>ON RESIDENT IN MALTA FOR 5 YEARS OR MORE<br>ON RESIDENT IN POLAND                                                                                                                                              |
| IATURAL PERS<br>IATURAL PERS                 | ON RESIDENT IN POLAND FOR 5 YEARS OR MORE<br>ON RESIDENT IN PORTUGAL<br>ON RESIDENT IN PORTUGAL FOR 6 YEARS OR MORE                                                                                                                    |
| IATURAL PERS<br>IATURAL PERS<br>IATURAL PERS | ON RESIDENT IN ROMANIA<br>ON RESIDENT IN ROMANIA FOR 3 YEARS OR MORE<br>ON RESIDENT IN SLOVAKIA                                                                                                                                        |
| IATURAL PERS<br>IATURAL PERS                 | ON RESIDENT IN SLOVAKIA FOR 5 YEARS OR MORE<br>ON RESIDENT IN SLOVENIA<br>ON RESIDENT IN SLOVENIA FOR 1 YEAR OR MORE                                                                                                                   |
| IATURAL PERS                                 | ON RESIDENT IN SPAIN<br>ON RESIDENT IN SPAIN FOR 1 YEAR OR MORE<br>ON RESIDENT IN SWEDEN                                                                                                                                               |
| VATURAL PERS<br>VATURAL PERS                 | ON RESIDENT IN SWEDEN FOR 5 YEARS OR MORE<br>ON RESIDENT IN THE CZECH REPUBLIC<br>ON RESIDENT IN THE CZECH REPUBLIC FOR 5 YEARS OR MORE                                                                                                |
| VATURAL PERS                                 | ON RESIDENT IN THE NETHERLANDS                                                                                                                                                                                                         |
| IATURAL PERS                                 | ON RESIDENT IN THE REPUBLIC OF IRELAND FOR 4 YEARS OR MORE<br>ON RESIDENT IN THE UNITED KINGDOM (UK)<br>ARIAN NAUTRAL PERSON                                                                                                           |