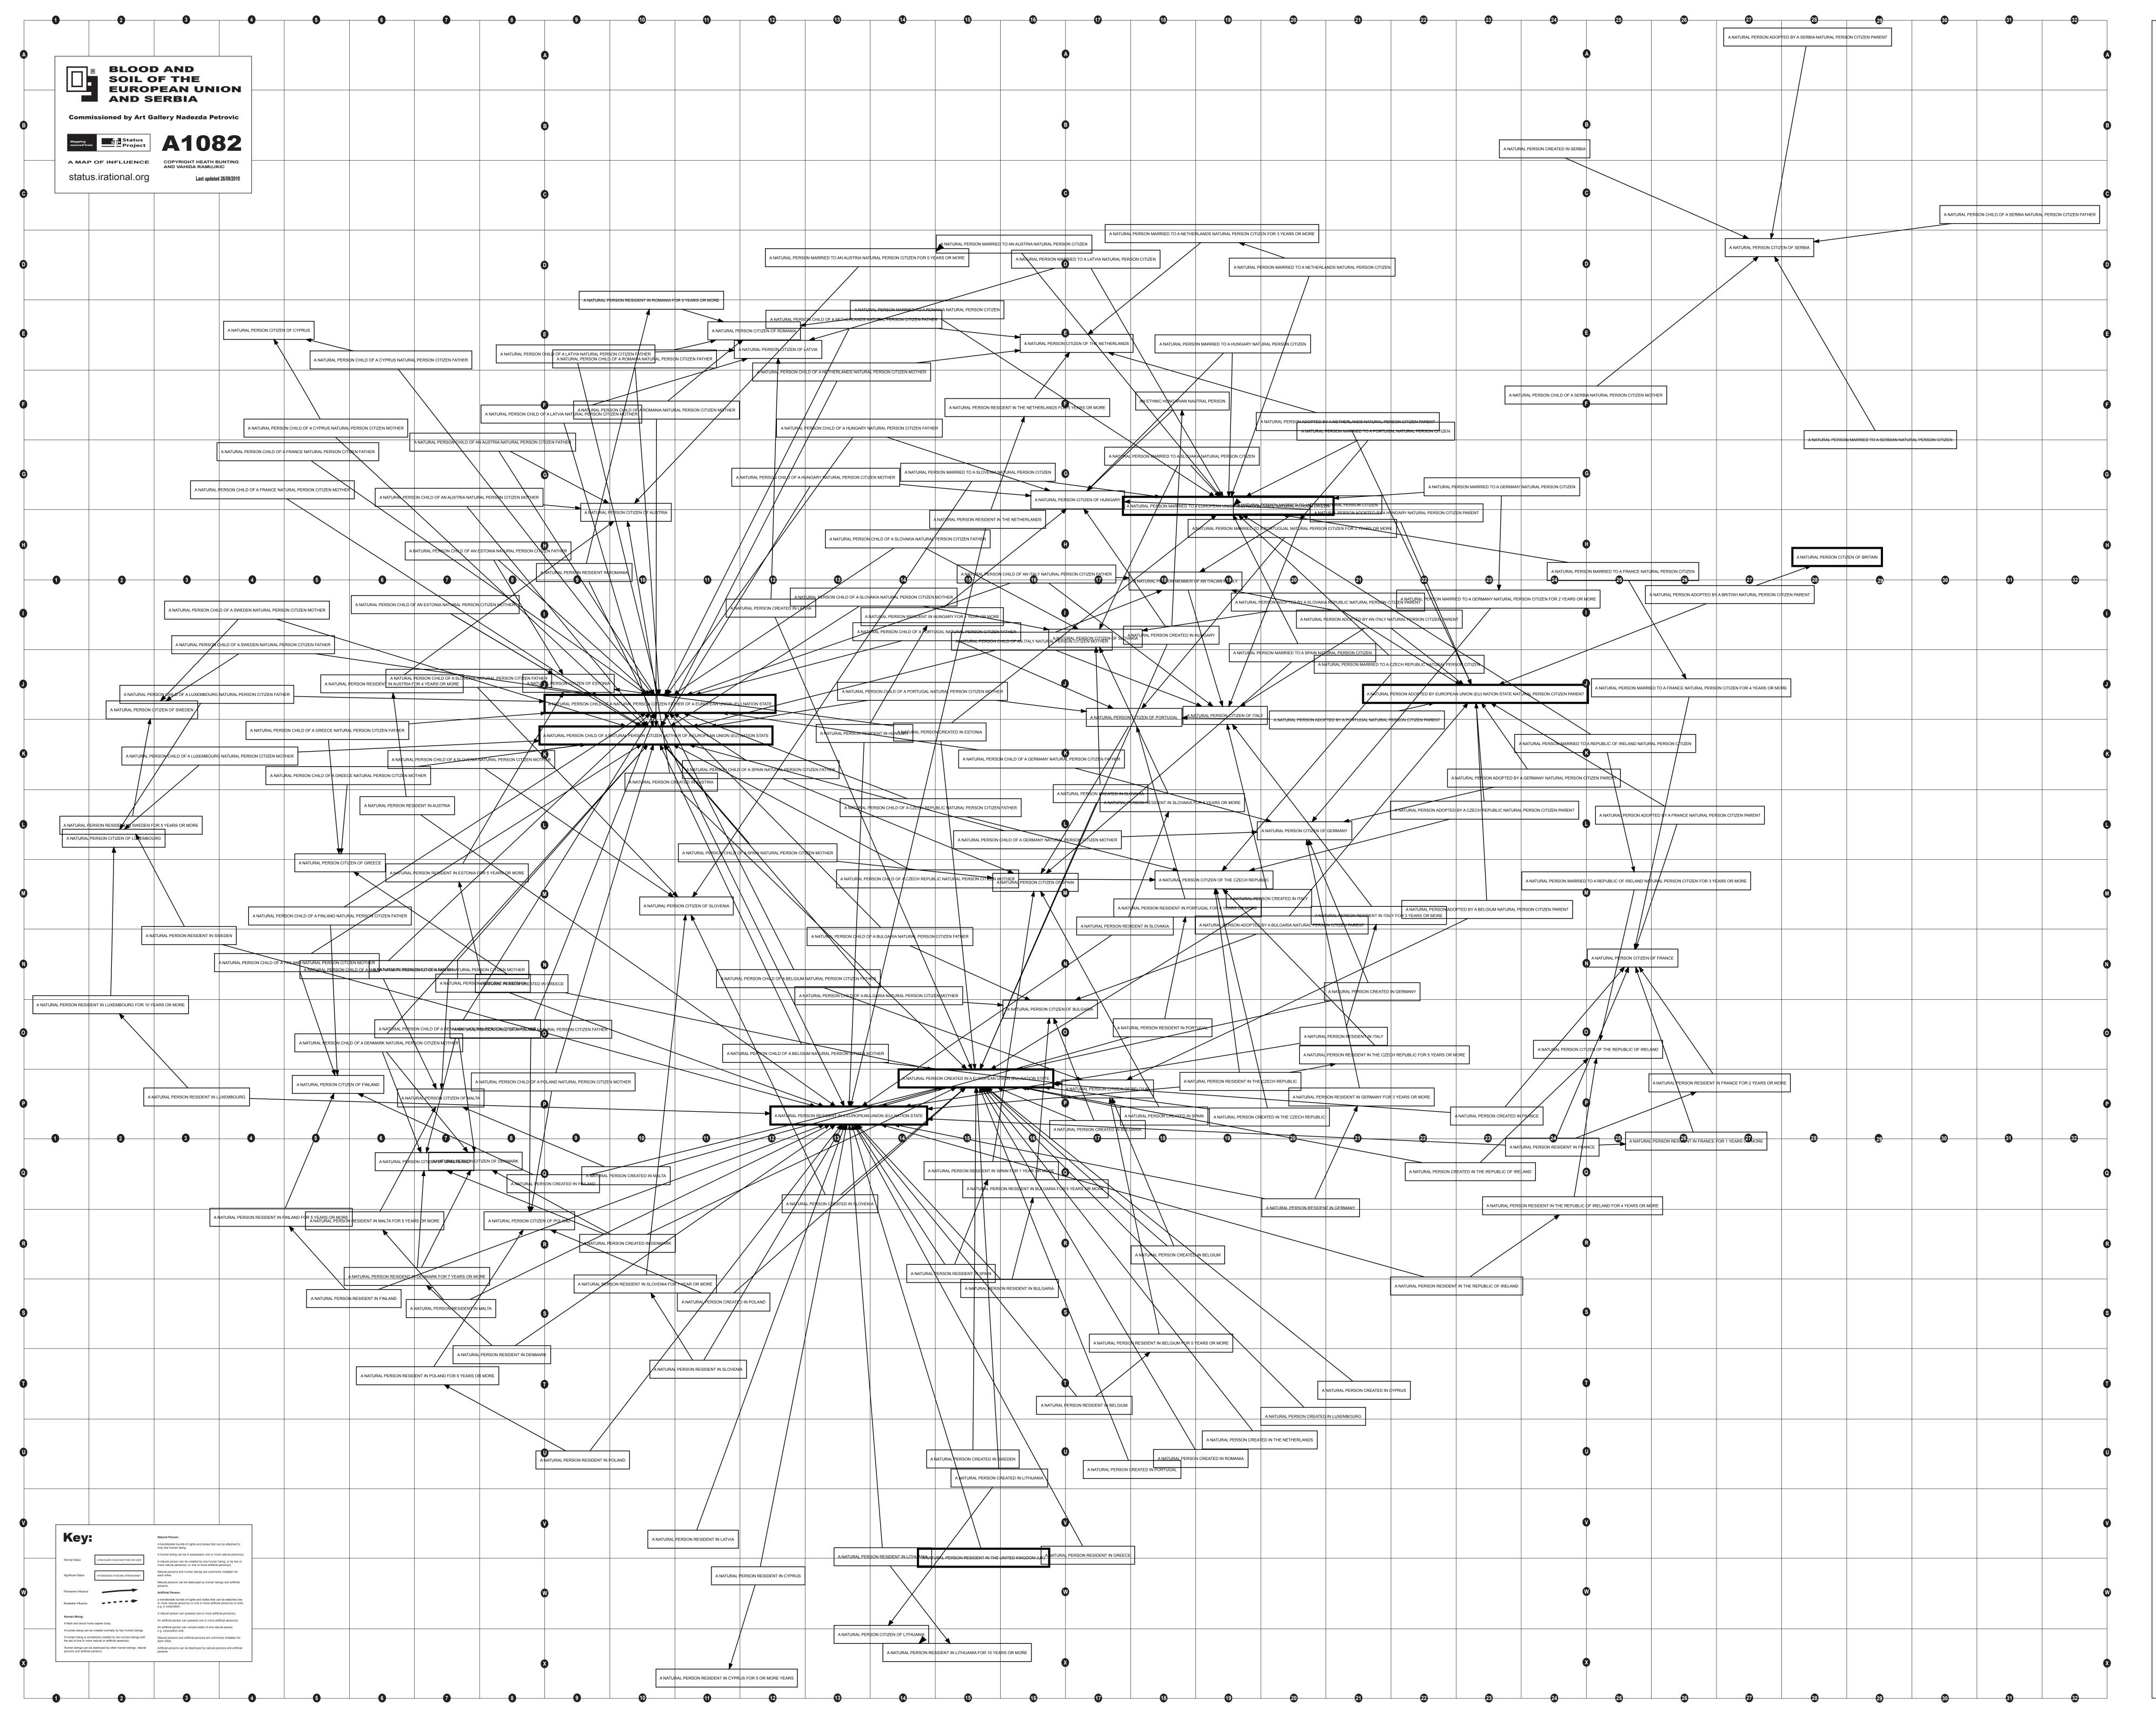

| INDEX                  |                  |                                                                                                                                                                                                                                |            |
|------------------------|------------------|--------------------------------------------------------------------------------------------------------------------------------------------------------------------------------------------------------------------------------|------------|
| A NATURAL              | PERSON           | ADOPTED BY A BELGIUM NATURAL PERSON CITIZEN PARENT                                                                                                                                                                             | 7I         |
| A NATURAL              | PERSON           | ADOPTED BY A BULGARIA NATURAL PERSON CITIZEN PARENT                                                                                                                                                                            | 3L         |
| A NATURAL              | PERSON           | ADOPTED BY A GERMANY NATURAL PERSON CITIZEN PARENT                                                                                                                                                                             | 2н         |
| A NATURAL              | PERSON           | ADOPTED BY A NETHERLANDS NATURAL PERSON CITIZEN PARENT                                                                                                                                                                         | 1K         |
| A NATURAL<br>A NATURAL | PERSON<br>PERSON | ADOPTED BY A SLOVAKIA REPUBLIC NATURAL PERSON CITIZEN PARENT                                                                                                                                                                   | 0I<br>1I   |
| A NATURAL              | PERSON           | ADOPTED BY EUROPEAN UNION (EU) NATION STATE NATURAL PERSON CITIZEN PARENT                                                                                                                                                      | .2N        |
| A NATURAL              | PERSON           | CHILD OF A BULGARIA NATURAL PERSON CITIZEN MOTHER                                                                                                                                                                              | .4N        |
| A NATURAL              | PERSON           | CHILD OF A CYPRUS NATURAL PERSON CITIZEN FATHER                                                                                                                                                                                | F          |
| A NATURAL              | PERSON           | CHILD OF A CZECH REPUBLIC NATURAL PERSON CITIZEN MOTHER                                                                                                                                                                        | .4M        |
| A NATURAL              | PERSON           | CHILD OF A DENMARK NATURAL PERSON CITIZEN MOTHER                                                                                                                                                                               | М          |
| A NATURAL              | PERSON           | CHILD OF A FRANCE NATURAL PERSON CITIZEN FATHER                                                                                                                                                                                | G          |
| A NATURAL              | PERSON           | CHILD OF A GERMANY NATURAL PERSON CITIZEN FATHER                                                                                                                                                                               | .6L        |
| A NATURAL              | PERSON           | CHILD OF A GREECE NATURAL PERSON CITIZEN FATHER                                                                                                                                                                                | K          |
| A NATURAL              | PERSON           | CHILD OF A HUNGARY NATURAL PERSON CITIZEN MOTHER                                                                                                                                                                               | E          |
| A NATURAL              | PERSON           | CHILD OF A LATVIA NATURAL PERSON CITIZEN MOTHER                                                                                                                                                                                | J          |
| A NATURAL              | PERSON           | CHILD OF A MALTA NATURAL PERSON CITIZEN FATHER                                                                                                                                                                                 | 'N         |
| A NATURAL              | PERSON           | CHILD OF A NATURAL PERSON CITIZEN FATHER OF A EUROPEAN UNION (EU) NATION STATE 10<br>CHILD OF A NATURAL PERSON CITIZEN MOTHER OF A EUROPEAN UNION (EU) NATION STATE 10<br>CHILD OF A NETHERLANDS NATURAL PERSON CITIZEN FATHER | .0K        |
| A NATURAL<br>A NATURAL | PERSON<br>PERSON | CHILD OF A NETHERLANDS NATURAL PERSON CITIZEN MOTHER                                                                                                                                                                           | .3E<br>10  |
| A NATURAL              | PERSON           | CHILD OF A POLAND NATURAL PERSON CITIZEN MOTHER                                                                                                                                                                                | .5I        |
| A NATURAL              | PERSON           | CHILD OF A ROMANIA NATURAL PERSON CITIZEN FATHER                                                                                                                                                                               | .0E        |
| A NATURAL              | PERSON           | CHILD OF A SERBIA NATURAL PERSON CITIZEN FATHER                                                                                                                                                                                | 4F         |
| A NATURAL              | PERSON           | CHILD OF A SLOVAKIA NATURAL PERSON CITIZEN FATHER                                                                                                                                                                              | 4I         |
| A NATURAL              | PERSON           | CHILD OF A SLOVENIA NATURAL PERSON CITIZEN MOTHER                                                                                                                                                                              | .2K        |
| A NATURAL              | PERSON           | CHILD OF A SPAIN NATURAL PERSON CITIZEN MOTHER 12   CHILD OF A SWEDEN NATURAL PERSON CITIZEN FATHER 41   CHILD OF A SWEDEN NATURAL PERSON CITIZEN MOTHER 41   CHILD OF A SWEDEN NATURAL PERSON CITIZEN MOTHER 41               | I          |
| A NATURAL<br>A NATURAL | PERSON<br>PERSON | CHILD OF AN AUSTRIA NATURAL PERSON CITIZEN FATHER                                                                                                                                                                              | F          |
| A NATURAL              | PERSON           | CHILD OF AN ESTONIA NATURAL PERSON CITIZEN FATHER                                                                                                                                                                              | Ι          |
| A NATURAL<br>A NATURAL | PERSON<br>PERSON | CHILD OF AN ITALY NATURAL PERSON CITIZEN MOTHER                                                                                                                                                                                | .61<br>.0H |
| A NATURAL              | PERSON           | CITIZEN OF BELGIUM   17     CITIZEN OF BRITAIN   28     CITIZEN OF BULGARIA   16                                                                                                                                               | 8H         |
| A NATURAL<br>A NATURAL | PERSON<br>PERSON | CITIZEN OF CYPRUS                                                                                                                                                                                                              | E          |
| A NATURAL              | PERSON           | CITIZEN OF ESTONIA   9:     CITIZEN OF FINLAND   5;     CITIZEN OF FRANCE   2;                                                                                                                                                 | Р          |
| A NATURAL<br>A NATURAL | PERSON<br>PERSON | CITIZEN OF GERMANY                                                                                                                                                                                                             | OL<br>M    |
| A NATURAL              | PERSON           | CITIZEN OF GREENLAND                                                                                                                                                                                                           | .7G        |
| A NATURAL<br>A NATURAL | PERSON<br>PERSON | CITIZEN OF LATVIA                                                                                                                                                                                                              | .2E<br>.4X |
| A NATURAL              | PERSON           | CITIZEN OF LUXEMBOURG                                                                                                                                                                                                          | P          |
| A NATURAL<br>A NATURAL | PERSON<br>PERSON | CITIZEN OF PORTUGAL                                                                                                                                                                                                            | .8j<br>.2e |
| A NATURAL              | PERSON           | CITIZEN OF SERBIA                                                                                                                                                                                                              | .7I        |
| A NATURAL<br>A NATURAL | PERSON<br>PERSON | CITIZEN OF SPAIN                                                                                                                                                                                                               | .6M<br>J   |
| A NATURAL              | PERSON           | CITIZEN OF THE CZECH REPUBLIC                                                                                                                                                                                                  | .7E        |
| A NATURAL              | PERSON           | CREATED IN A EUROPEAN UNION (EU) NATION STATE                                                                                                                                                                                  | .5P        |
| A NATURAL              | PERSON           | CREATED IN BELGIUM                                                                                                                                                                                                             | .7P        |
| A NATURAL              | PERSON           | CREATED IN CYPRUS                                                                                                                                                                                                              | .Or        |
| A NATURAL              | PERSON           | CREATED IN FINLAND                                                                                                                                                                                                             | 3P         |
| A NATURAL              | PERSON           | CREATED IN GERMANY   21     CREATED IN GREECE   80     CREATED IN HUNGARY   18                                                                                                                                                 | N          |
| A NATURAL              | PERSON           | CREATED IN ITALY   20     CREATED IN LATVIA   12     CREATED IN LATVIA   12                                                                                                                                                    | .2I        |
| A NATURAL              | PERSON           | CREATED IN LITHUANIA                                                                                                                                                                                                           | 00         |
| A NATURAL              | PERSON           | CREATED IN POLAND                                                                                                                                                                                                              | .80        |
| A NATURAL              | PERSON           | CREATED IN ROMANIA                                                                                                                                                                                                             | 4B         |
| A NATURAL              | PERSON           | CREATED IN SLOVENIA                                                                                                                                                                                                            | .8P        |
| A NATURAL              | PERSON           | CREATED IN SWEDEN                                                                                                                                                                                                              | 0P         |
| A NATURAL<br>A NATURAL | PERSON<br>PERSON | CREATED IN THE REPUBLIC OF IRELAND                                                                                                                                                                                             | 3Q<br>2J   |
| A NATURAL              | PERSON           | MARRIED TO A EUROPEAN UNION (EU) NATION STATE NATURAL PERSON CITIZEN                                                                                                                                                           | 5H         |
| A NATURAL<br>A NATURAL | PERSON<br>PERSON | MARRIED TO A GERMANY NATURAL PERSON CITIZEN                                                                                                                                                                                    | 3G<br>3I   |
| A NATURAL              | PERSON           | MARRIED TO A HUNGARY NATURAL PERSON CITIZEN 15   MARRIED TO A LATVIA NATURAL PERSON CITIZEN 17   MARRIED TO A NETHERLANDS NATURAL PERSON CITIZEN 20                                                                            | .7D        |
| A NATURAL<br>A NATURAL | PERSON<br>PERSON | MARRIED TO A NETHERLANDS NATURAL PERSON CITIZEN FOR 3 YEARS OR MORE                                                                                                                                                            | 9C<br>1F   |
| A NATURAL              | PERSON           | MARRIED TO A PORTUGUAL NATURAL PERSON CITIZEN FOR 3 YEARS OR MORE                                                                                                                                                              | 5K         |
| A NATURAL<br>A NATURAL | PERSON<br>PERSON | MARRIED TO A ROMANIA NATURAL PERSON CITIZEN                                                                                                                                                                                    | 4E<br>9F   |
| A NATURAL              | PERSON           | MARRIED TO A SLOVAKIA NATURAL PERSON CITIZEN 18   MARRIED TO A SLOVENIA NATURAL PERSON CITIZEN 15   MARRIED TO A SPAIN NATURAL PERSON CITIZEN 20                                                                               | .5G        |
| A NATURAL<br>A NATURAL | PERSON<br>PERSON | MARRIED TO AN AUSTRIA NATURAL PERSON CITIZEN                                                                                                                                                                                   | .6D<br>.3D |
| A NATURAL              | PERSON           | MARRIED TO AN ITALY NATURAL PERSON CITIZEN 20   MEMBER OF AN ITALIAN FAMILY 18   RESIDENT IN A EUROPEAN UNION (EU) NATION STATE 13                                                                                             | .8I        |
| A NATURAL<br>A NATURAL | PERSON<br>PERSON | RESIDENT IN AUSTRIA                                                                                                                                                                                                            | iL<br>iJ   |
| A NATURAL<br>A NATURAL | PERSON<br>PERSON | RESIDENT IN BELGIUM                                                                                                                                                                                                            | .7t<br>.8t |
| A NATURAL<br>A NATURAL | PERSON<br>PERSON | RESIDENT IN BULGARIA FOR 5 YEARS OR MORE                                                                                                                                                                                       | .6Q<br>.2W |
| A NATURAL              | PERSON           | RESIDENT IN CYPRUS FOR 5 OR MORE YEARS 11   RESIDENT IN DENMARK 81   RESIDENT IN DENMARK FOR 7 YEARS OR MORE 75                                                                                                                | T          |
| A NATURAL<br>A NATURAL | PERSON<br>PERSON | RESIDENT IN ESTONIA                                                                                                                                                                                                            | N<br>M     |
| A NATURAL              | PERSON           | RESIDENT IN FINLAND                                                                                                                                                                                                            | R          |
| A NATURAL<br>A NATURAL | PERSON<br>PERSON | RESIDENT IN FRANCE FOR 1 YEARS OR MORE                                                                                                                                                                                         | 6Q<br>6P   |
| A NATURAL              | PERSON           | RESIDENT IN GERMANY 20   RESIDENT IN GERMANY FOR 3 YEARS OR MORE 21   RESIDENT IN GREECE 12                                                                                                                                    | 1P         |
| A NATURAL              | PERSON           | RESIDENT IN GREECE                                                                                                                                                                                                             | .3K        |
| A NATURAL<br>A NATURAL | PERSON<br>PERSON | RESIDENT IN ITALY                                                                                                                                                                                                              | 10<br>1M   |
| A NATURAL              | PERSON           | RESIDENT IN LATVIA                                                                                                                                                                                                             | .4W        |
| A NATURAL<br>A NATURAL | PERSON<br>PERSON | RESIDENT IN LUXEMBOURG                                                                                                                                                                                                         | P<br>0     |
| A NATURAL              | PERSON           | RESIDENT IN MALTA                                                                                                                                                                                                              | R          |
| A NATURAL<br>A NATURAL | PERSON<br>PERSON | RESIDENT IN POLAND FOR 5 YEARS OR MORE                                                                                                                                                                                         | 'T<br>.80  |
| A NATURAL              | PERSON           | RESIDENT IN PORTUGAL FOR 6 YEARS OR MORE                                                                                                                                                                                       | H          |
| A NATURAL<br>A NATURAL | PERSON<br>PERSON | RESIDENT IN ROMANIA FOR 3 YEARS OR MORE                                                                                                                                                                                        | .7M<br>.8L |
| A NATURAL<br>A NATURAL | PERSON<br>PERSON | RESIDENT IN SLOVENIA                                                                                                                                                                                                           | .1T<br>.0S |
| A NATURAL              | PERSON           | RESIDENT IN SPAIN 19   RESIDENT IN SPAIN FOR 1 YEAR OR MORE 19   RESIDENT IN SWEDEN 30                                                                                                                                         | .5Q        |
| A NATURAL<br>A NATURAL | PERSON<br>PERSON | RESIDENT IN SWEDEN FOR 5 YEARS OR MORE                                                                                                                                                                                         | L<br>9P    |
| A NATURAL              | PERSON           | RESIDENT IN THE CZECH REPUBLIC FOR 5 YEARS OR MORE 21   RESIDENT IN THE NETHERLANDS 15   RESIDENT IN THE NETHERLANDS FOR 5 YEARS OR MORE 16                                                                                    | .5H        |
|                        | PERSON           | RESIDENT IN THE REPUBLIC OF IRELAND                                                                                                                                                                                            | 2S<br>4R   |
| A NATURAL              |                  | RESIDENT IN THE UNITED KINGDOM (UK)                                                                                                                                                                                            | 14         |