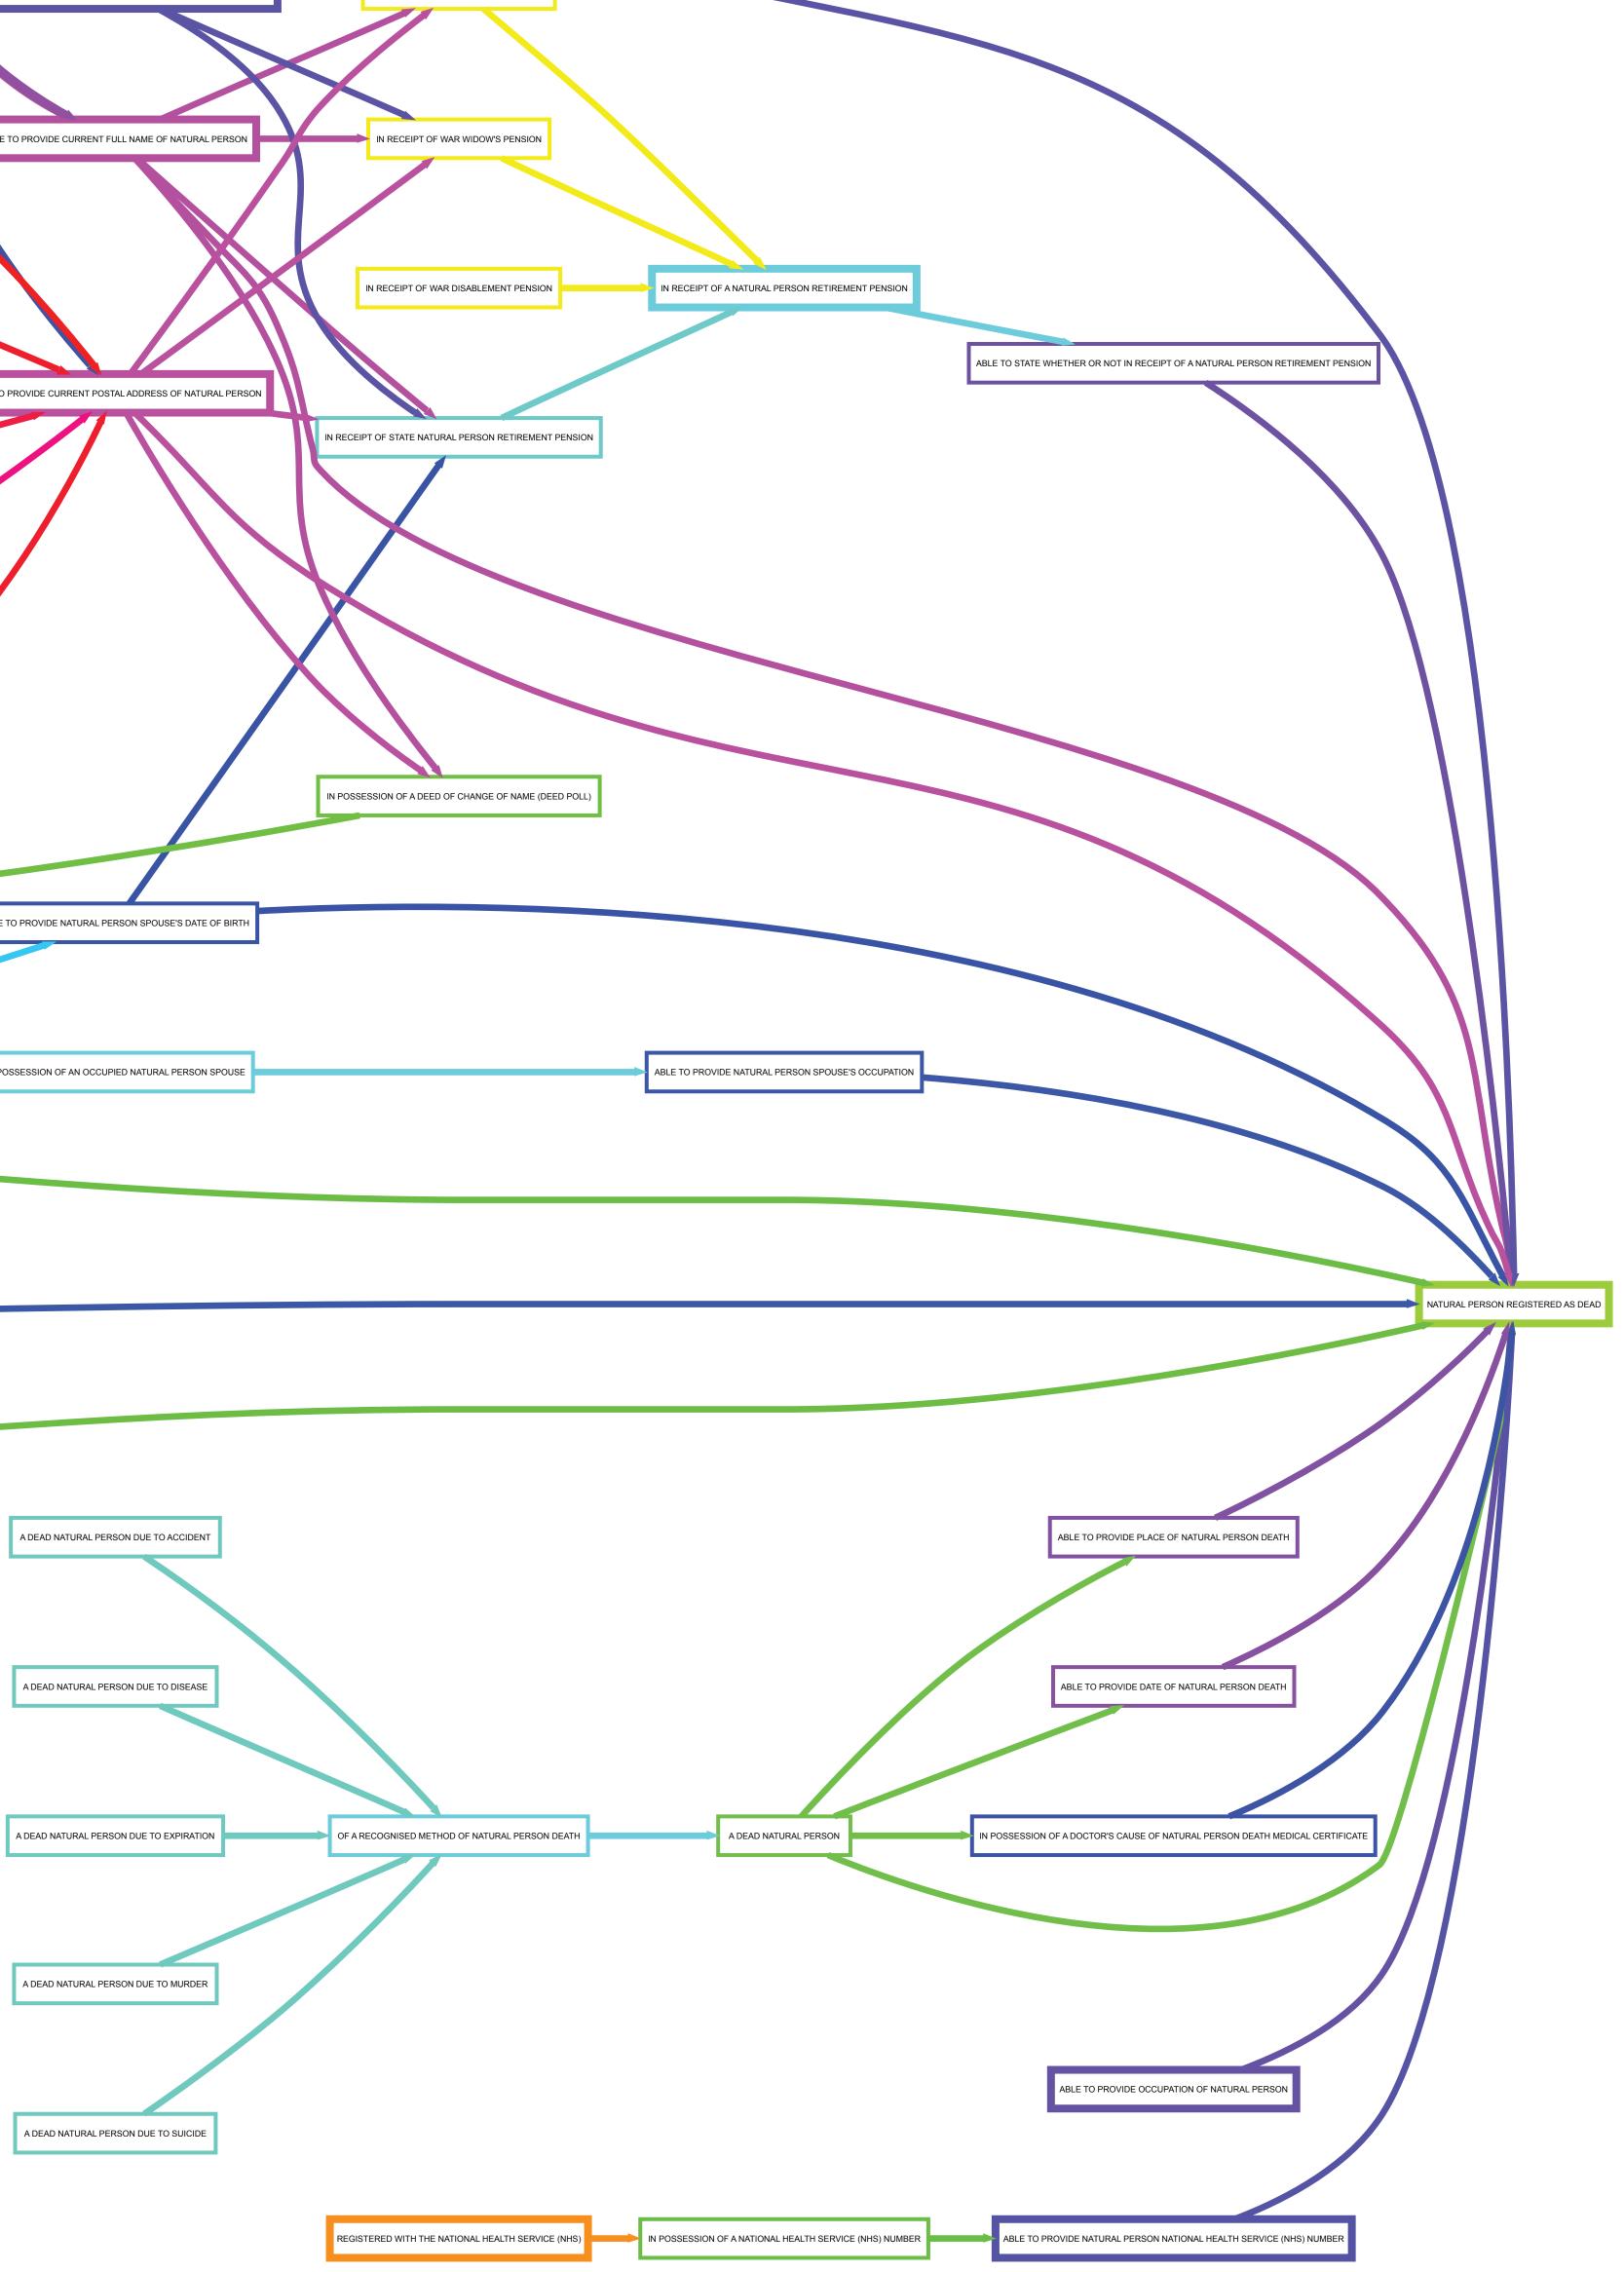

| Key:                                                                                                                   |                                       | Natural Person:                                                                                                                                                      |
|------------------------------------------------------------------------------------------------------------------------|---------------------------------------|----------------------------------------------------------------------------------------------------------------------------------------------------------------------|
|                                                                                                                        |                                       | A transferable bundle of rights and duties that can be attached to<br>only one human being.                                                                          |
| Normal Status                                                                                                          | A RON EAGER HOUSE NIGHT SHELTER USER  | A human being can be in possession one or more natural person(s).                                                                                                    |
|                                                                                                                        |                                       | A natural person can be created by one human being, or by two or<br>more natural person(s), or one or more artificial person(s).                                     |
| Significant Status                                                                                                     | IN POSSESSION OF NATURAL PERSON MONEY | Natural persons and human beings are commonly mistaken for<br>each other.                                                                                            |
|                                                                                                                        |                                       | Natural persons can be destroyed by human beings and artificial<br>persons.                                                                                          |
| Permanent Influence                                                                                                    |                                       | Artificial Person:                                                                                                                                                   |
| Breakable Influence                                                                                                    |                                       | a transferable bundle of rights and duties that can be attached one<br>or more natural person(s) or one or more artificial person(s) or both,<br>e.g. a corporation. |
| Human Being:                                                                                                           |                                       | A natural person can possess one or more artificial person(s).                                                                                                       |
|                                                                                                                        |                                       | An artificial person can possess one or more artificial person(s).                                                                                                   |
| A flesh and blood homo sapien body.<br>A human being can be created normally by two human beings.                      |                                       | An artificial person can consist solely of one natural person, e.g. corporation sole.                                                                                |
| A human being is sometimes created by two human beings with<br>the aid of one or more natural or artificial person(s). |                                       | Natural persons and artificial persons are commonly mistaken for<br>each other.                                                                                      |
| Human beings can be destroyed by other human beings, natural<br>persons and artificial persons.                        |                                       | Artificial persons can be destroyed by natural persons and artificial persons.                                                                                       |
|                                                                                                                        |                                       |                                                                                                                                                                      |