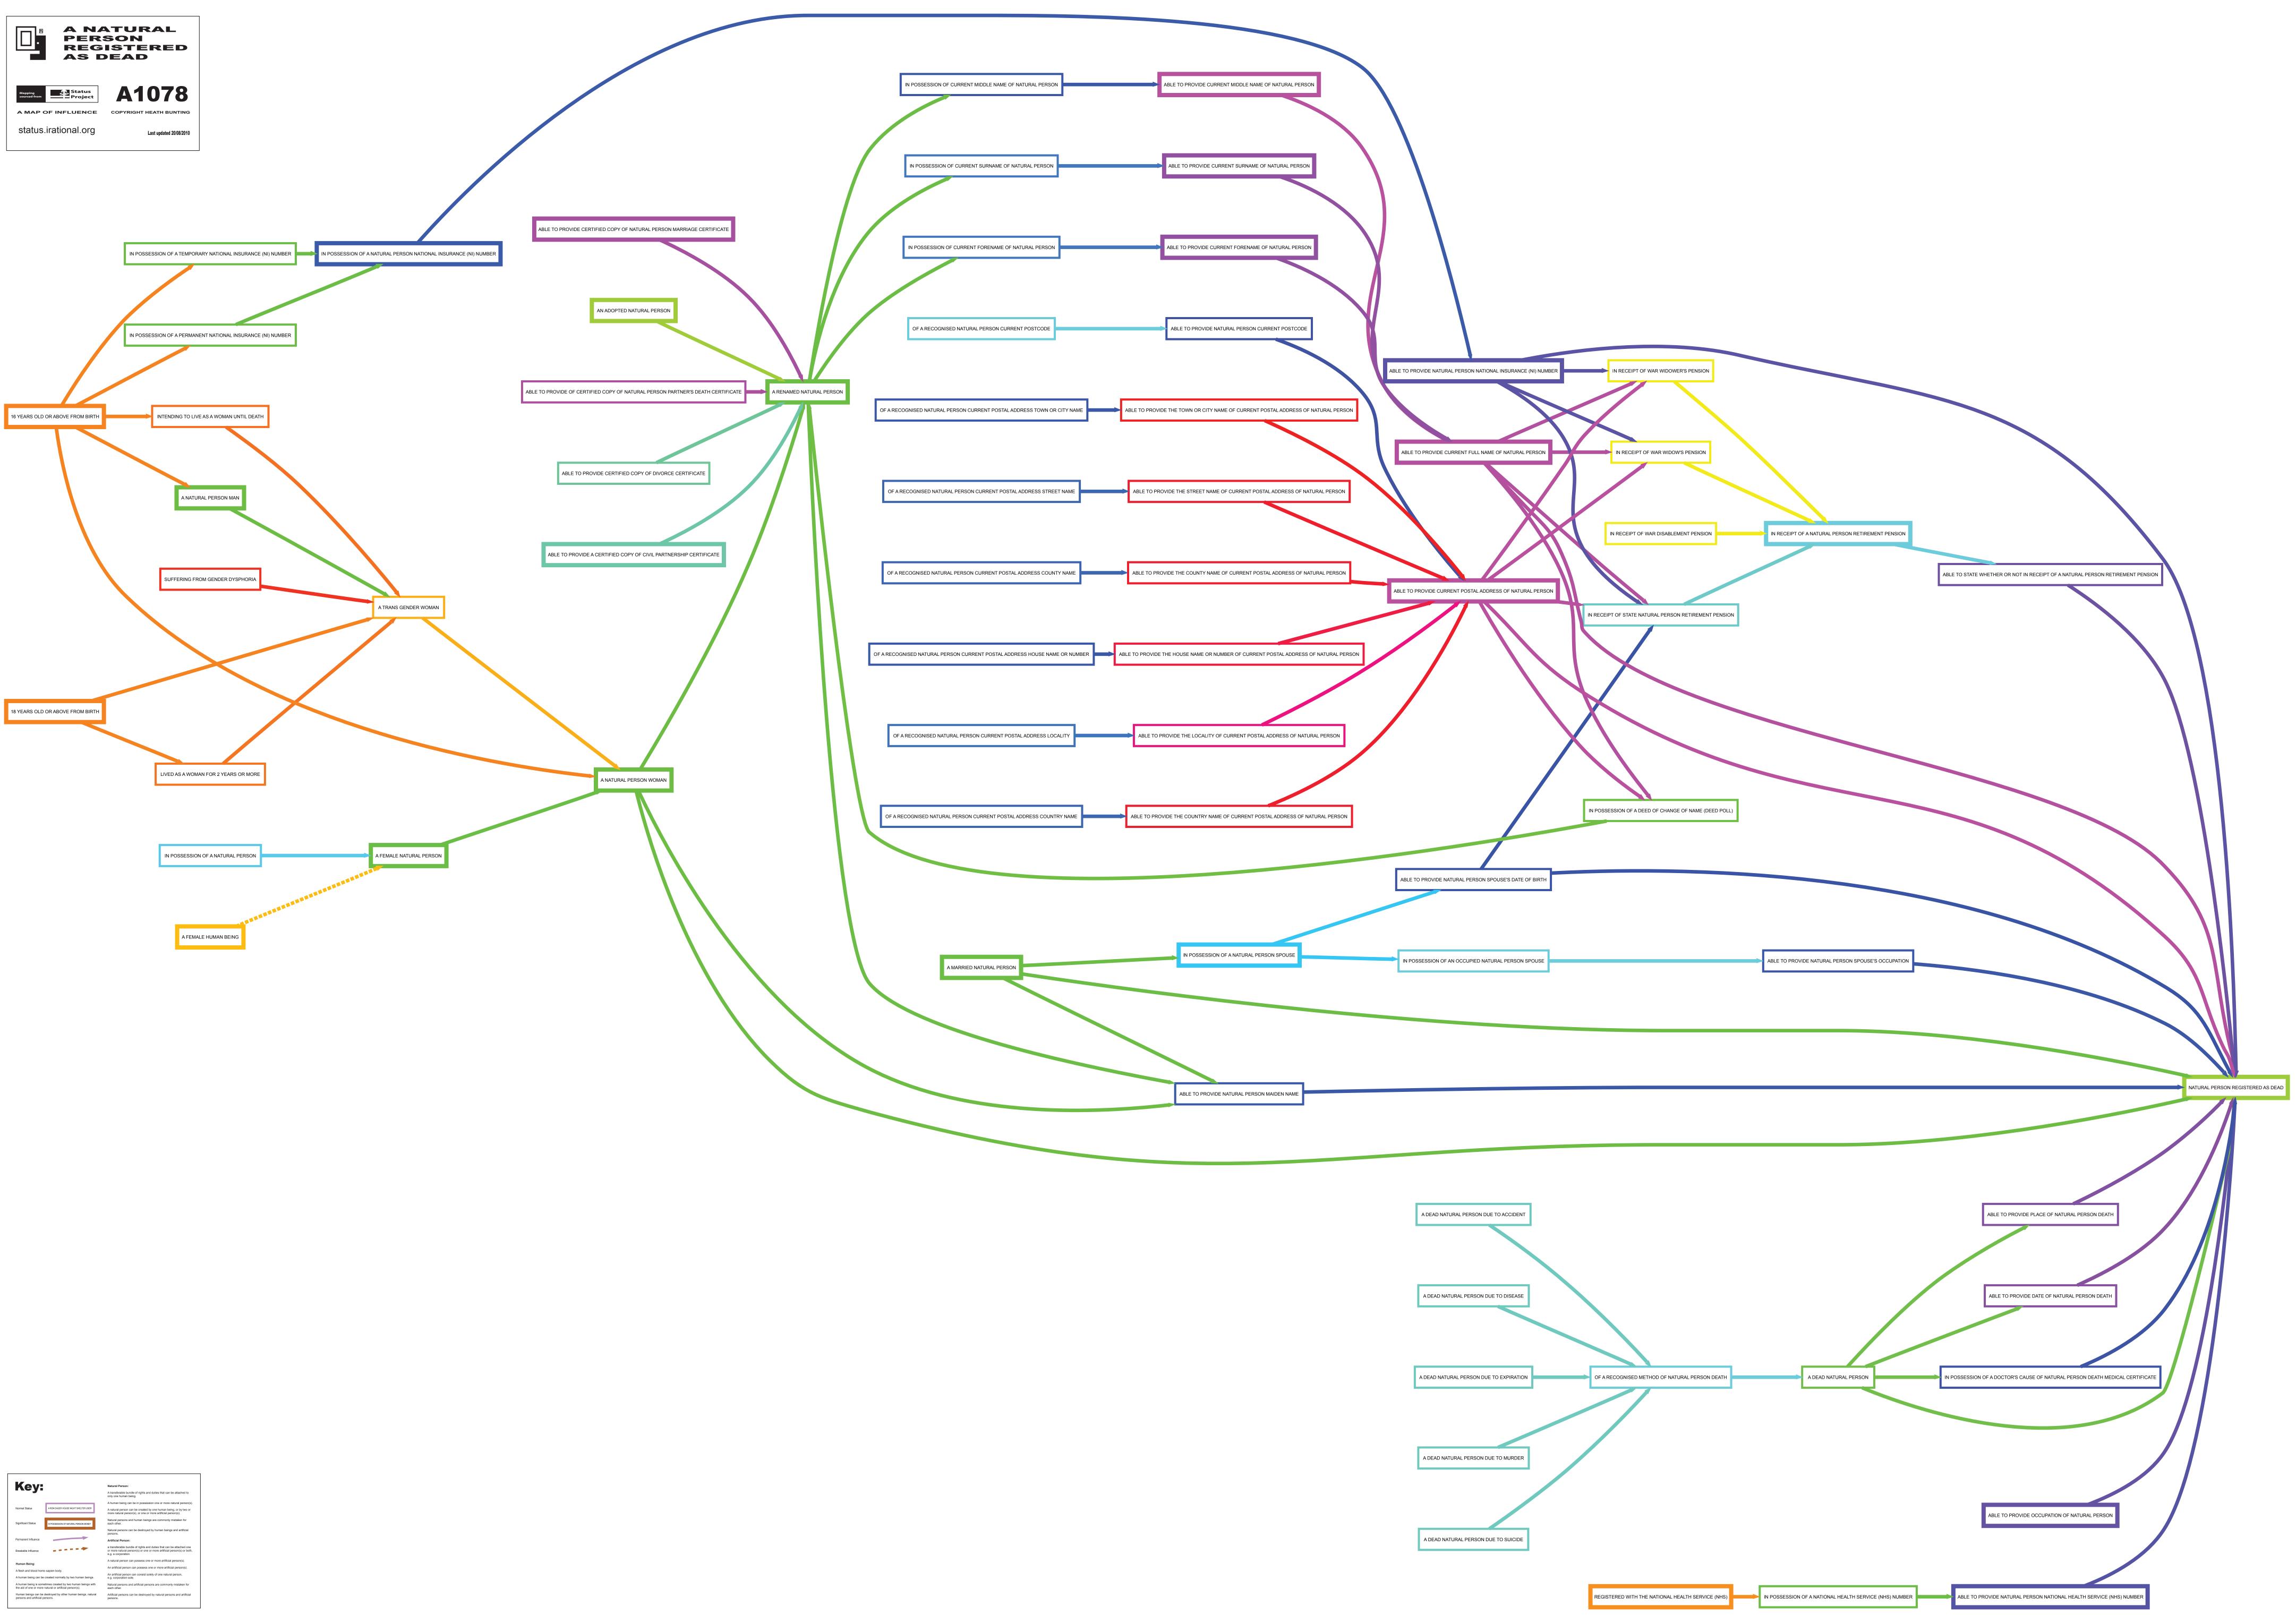

| Key:                                                                                                                   |                                       | Natural Person:                                                                                                                                                      |
|------------------------------------------------------------------------------------------------------------------------|---------------------------------------|----------------------------------------------------------------------------------------------------------------------------------------------------------------------|
|                                                                                                                        |                                       | A transferable bundle of rights and duties that can be attached to<br>only one human being.                                                                          |
| Normal Status                                                                                                          | A RON EAGER HOUSE NIGHT SHELTER USER  | A human being can be in possession one or more natural person(s).                                                                                                    |
|                                                                                                                        |                                       | A natural person can be created by one human being, or by two or<br>more natural person(s), or one or more artificial person(s).                                     |
| Significant Status                                                                                                     | IN POSSESSION OF NATURAL PERSON MONEY | Natural persons and human beings are commonly mistaken for<br>each other.                                                                                            |
|                                                                                                                        |                                       | Natural persons can be destroyed by human beings and artificial<br>persons.                                                                                          |
| Permanent Influence                                                                                                    |                                       | Artificial Person:                                                                                                                                                   |
| Breakable Influence                                                                                                    |                                       | a transferable bundle of rights and duties that can be attached one<br>or more natural person(s) or one or more artificial person(s) or both,<br>e.g. a corporation. |
| Human Being:                                                                                                           |                                       | A natural person can possess one or more artificial person(s).                                                                                                       |
|                                                                                                                        |                                       | An artificial person can possess one or more artificial person(s).                                                                                                   |
| A flesh and blood homo sapien body.<br>A human being can be created normally by two human beings.                      |                                       | An artificial person can consist solely of one natural person, e.g. corporation sole.                                                                                |
| A human being is sometimes created by two human beings with<br>the aid of one or more natural or artificial person(s). |                                       | Natural persons and artificial persons are commonly mistaken for<br>each other.                                                                                      |
| Human beings can be destroyed by other human beings, natural<br>persons and artificial persons.                        |                                       | Artificial persons can be destroyed by natural persons and artificial persons.                                                                                       |
|                                                                                                                        |                                       |                                                                                                                                                                      |