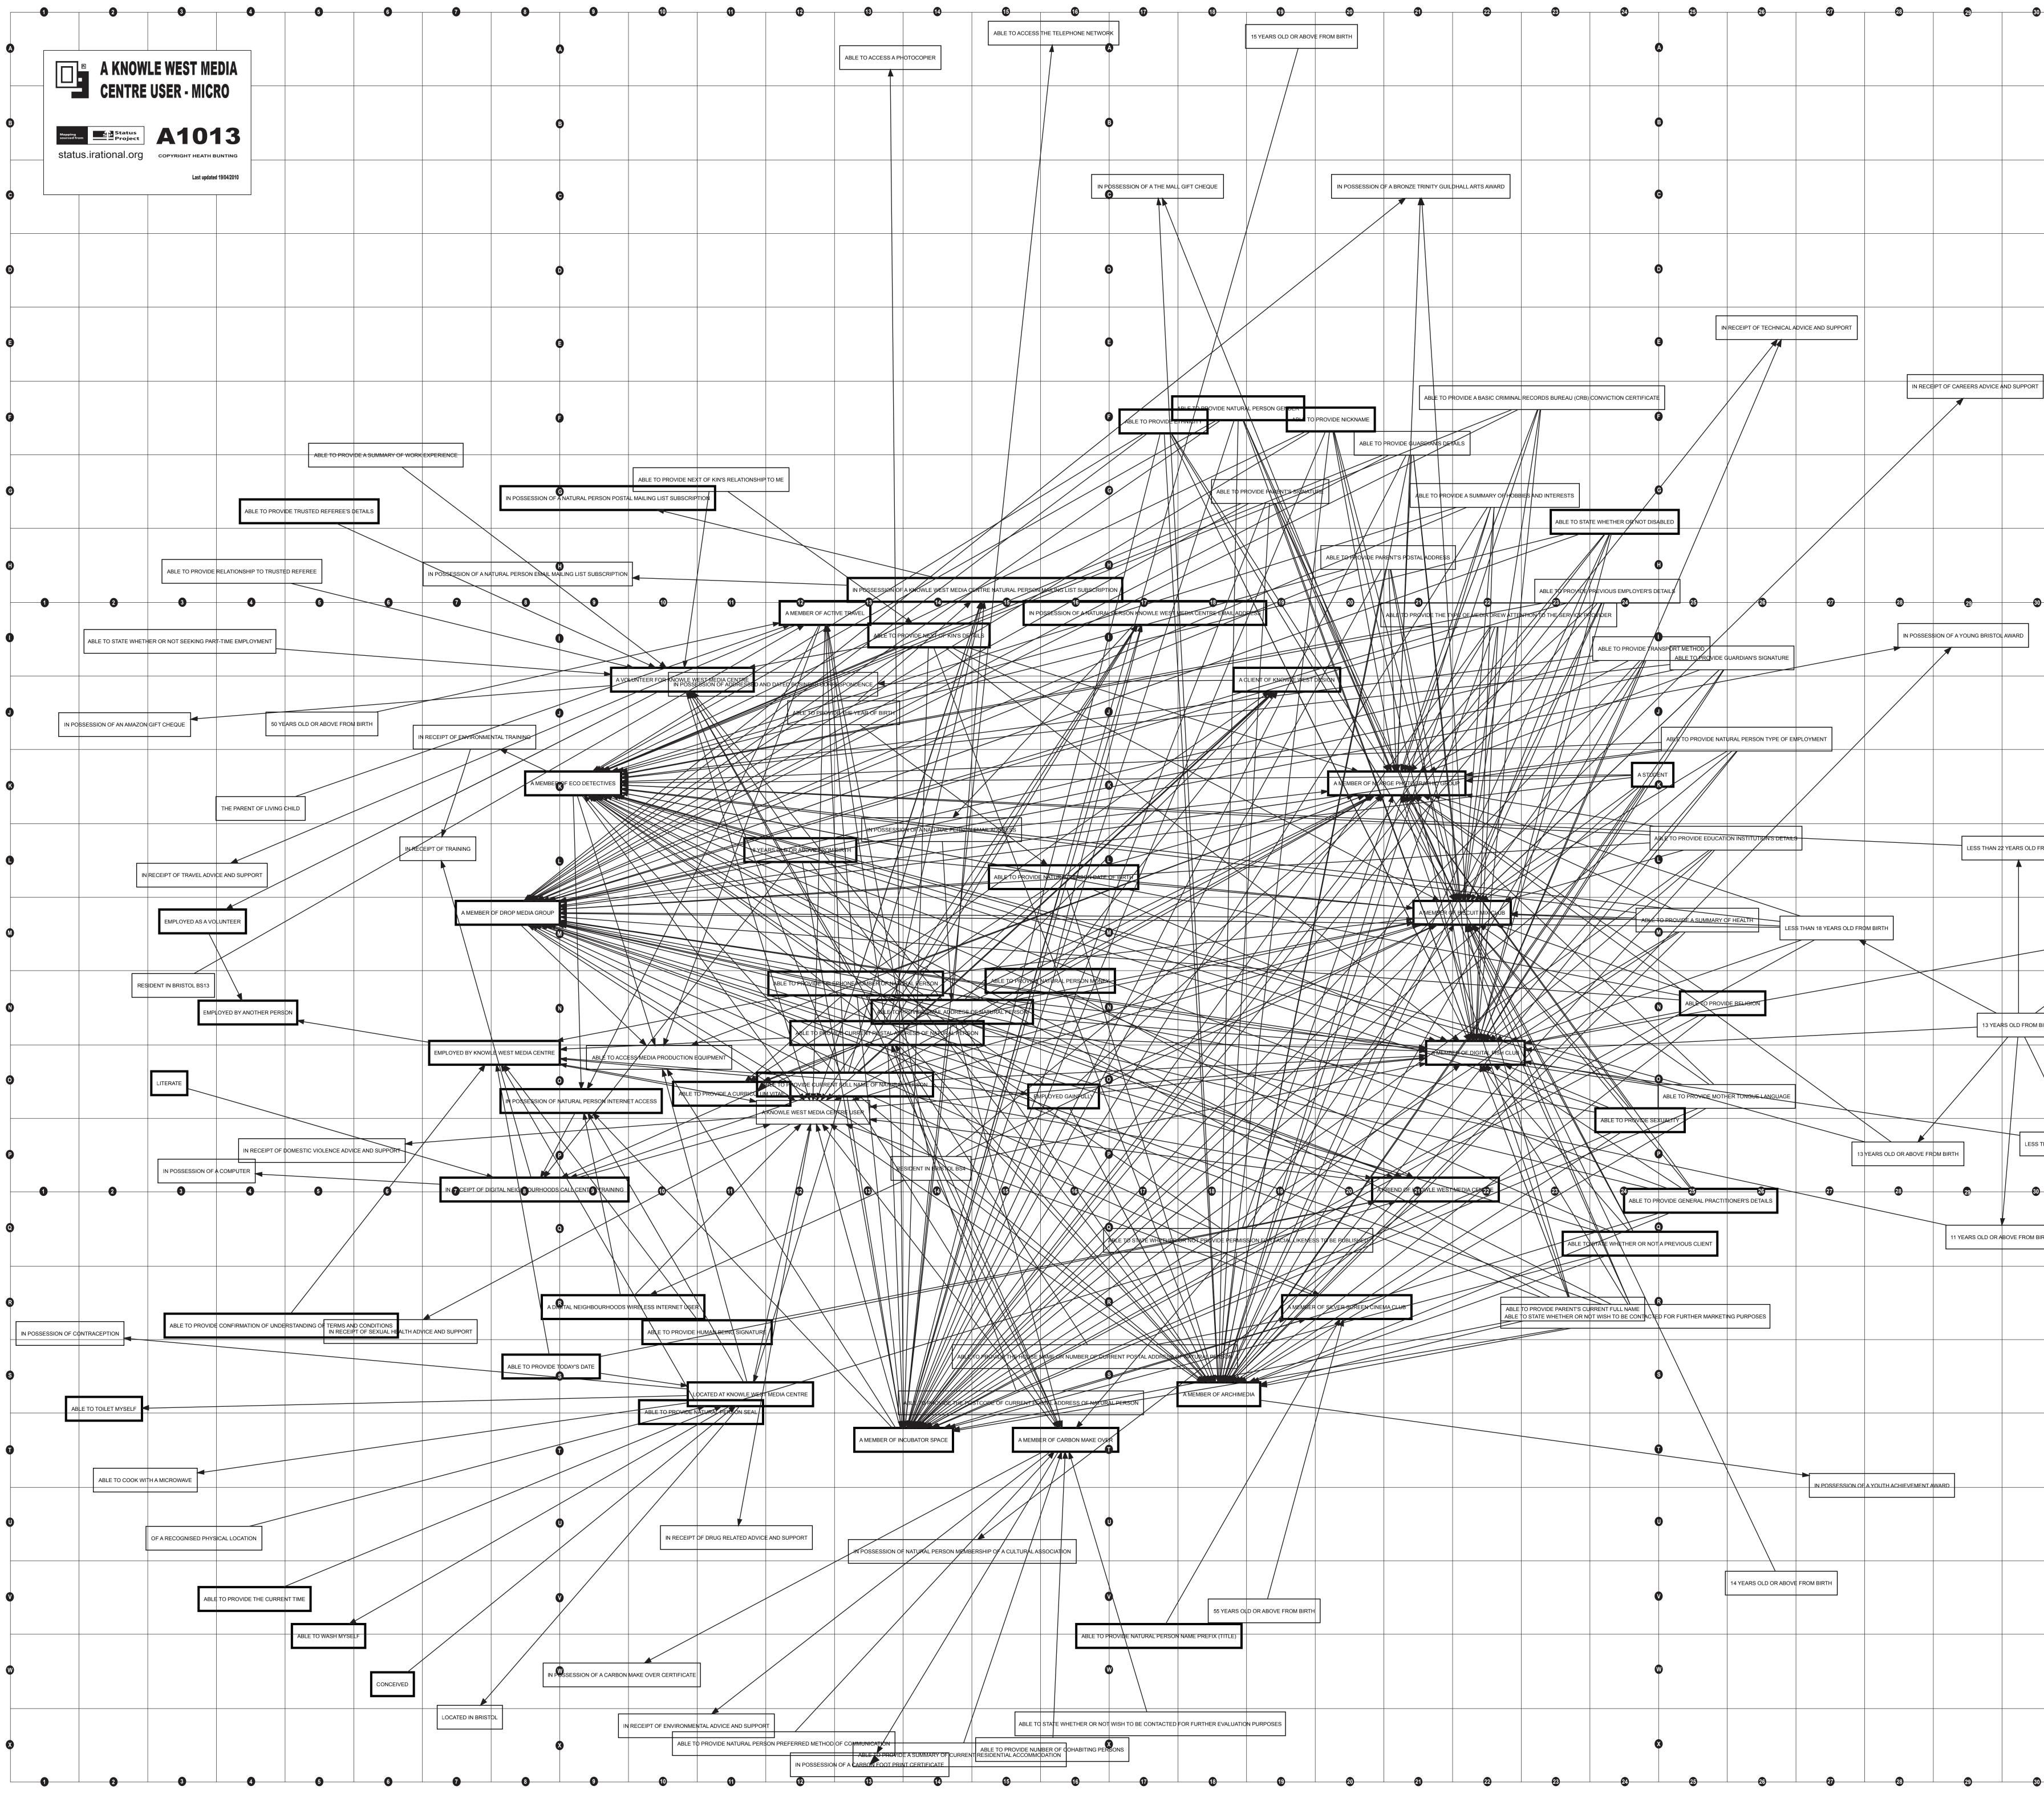

| 0            | 3                  |                    |          |
|--------------|--------------------|--------------------|----------|
|              |                    |                    | •        |
|              |                    |                    | _        |
|              |                    |                    | B        |
|              |                    |                    |          |
|              |                    |                    |          |
|              |                    |                    | G        |
|              |                    |                    |          |
|              |                    |                    | Ø        |
|              |                    |                    | _        |
|              |                    |                    | e        |
|              |                    |                    |          |
| Т            |                    |                    |          |
|              |                    |                    | 6        |
|              |                    |                    | _        |
|              |                    |                    | G        |
|              |                    |                    |          |
|              |                    |                    |          |
|              |                    |                    | 0        |
| 80           | <b>a</b>           |                    |          |
|              |                    |                    | •        |
|              |                    |                    | _        |
|              |                    |                    | 0        |
|              |                    |                    |          |
|              |                    |                    |          |
|              |                    |                    | ß        |
|              | 7                  |                    | _        |
| FROM BIRTH   |                    |                    | •        |
|              |                    |                    |          |
|              | LESS THAN 20 YE    | ARS OLD FROM BIRTH |          |
|              |                    |                    |          |
|              |                    |                    |          |
| 1 BIRTH      |                    |                    | 0        |
|              |                    |                    | _        |
|              |                    |                    | 0        |
|              |                    |                    |          |
| S THAN 17 YE | ARS OLD FROM BIRTH |                    |          |
|              |                    |                    |          |
| 0            | 3                  |                    |          |
| BIRTH        |                    |                    | 0        |
| ]            |                    |                    |          |
|              |                    |                    | R        |
|              |                    |                    |          |
|              |                    |                    |          |
|              |                    |                    | 5        |
|              |                    |                    |          |
|              |                    |                    | Ũ        |
|              |                    |                    |          |
|              |                    |                    | 0        |
|              |                    |                    | ĺ        |
|              |                    |                    |          |
|              |                    |                    |          |
|              |                    |                    | _        |
|              |                    |                    | <b>W</b> |
|              |                    |                    |          |
|              |                    |                    |          |
|              |                    |                    |          |
| 10           | 31                 | 32                 |          |

| 13 YEARS OLD FROM BIRTH                                                                                                                                                                                                                                                                                                                                                                                                                                                                   |                                                      |
|-------------------------------------------------------------------------------------------------------------------------------------------------------------------------------------------------------------------------------------------------------------------------------------------------------------------------------------------------------------------------------------------------------------------------------------------------------------------------------------------|------------------------------------------------------|
| 13 YEARS OLD OR ABOVE FROM BIRTH   14 YEARS OLD OR ABOVE FROM BIRTH                                                                                                                                                                                                                                                                                                                                                                                                                       |                                                      |
| 15 YEARS OLD OR ABOVE FROM BIRTH                                                                                                                                                                                                                                                                                                                                                                                                                                                          |                                                      |
| 18 years old or above from birth                                                                                                                                                                                                                                                                                                                                                                                                                                                          |                                                      |
| 55 YEARS OLD OR ABOVE FROM BIRTH                                                                                                                                                                                                                                                                                                                                                                                                                                                          |                                                      |
| A CLIENT OF KNOWLE WEST DESIGN                                                                                                                                                                                                                                                                                                                                                                                                                                                            |                                                      |
| A FRIEND OF KNOWLE WEST MEDIA CENTRE                                                                                                                                                                                                                                                                                                                                                                                                                                                      |                                                      |
| A MEMBER OF ACTIVE TRAVEL                                                                                                                                                                                                                                                                                                                                                                                                                                                                 |                                                      |
| A MEMBER OF ARCHIMEDIA                                                                                                                                                                                                                                                                                                                                                                                                                                                                    |                                                      |
| A MEMBER OF BISCUIT MIX CLUB                                                                                                                                                                                                                                                                                                                                                                                                                                                              |                                                      |
| A MEMBER OF DIGITAL FISH CLUB                                                                                                                                                                                                                                                                                                                                                                                                                                                             |                                                      |
| A MEMBER OF ECO DETECTIVES                                                                                                                                                                                                                                                                                                                                                                                                                                                                |                                                      |
| A MEMBER OF INCUBATOR SPACE                                                                                                                                                                                                                                                                                                                                                                                                                                                               |                                                      |
| A MEMBER OF SILVER SCREEN CINEMA CLUB                                                                                                                                                                                                                                                                                                                                                                                                                                                     |                                                      |
| A STUDENT                                                                                                                                                                                                                                                                                                                                                                                                                                                                                 |                                                      |
| ABLE TO ACCESS A PHOTOCOPIER                                                                                                                                                                                                                                                                                                                                                                                                                                                              |                                                      |
| ABLE TO ACCESS MEDIA PRODUCTION EQUIPMENT                                                                                                                                                                                                                                                                                                                                                                                                                                                 |                                                      |
| ABLE TO COOK WITH A MICROWAVE                                                                                                                                                                                                                                                                                                                                                                                                                                                             |                                                      |
| ABLE TO PROVIDE A BASIC CRIMINAL RECORDS BUREAU (CRB) CONVICTION CERTIFICATE                                                                                                                                                                                                                                                                                                                                                                                                              |                                                      |
| ABLE TO PROVIDE A SUMMARY OF CURRENT RESIDENTIAL ACCOMMODATION                                                                                                                                                                                                                                                                                                                                                                                                                            |                                                      |
| ABLE TO PROVIDE A SUMMARY OF HEALTH                                                                                                                                                                                                                                                                                                                                                                                                                                                       |                                                      |
| ABLE TO PROVIDE A SUMMARY OF WORK EXPERIENCE                                                                                                                                                                                                                                                                                                                                                                                                                                              |                                                      |
| ABLE TO PROVIDE CONFIRMATION OF UNDERSTANDING OF TERMS AND CONDITIONS                                                                                                                                                                                                                                                                                                                                                                                                                     |                                                      |
| ABLE TO PROVIDE CURRENT POSTAL ADDRESS OF NATURAL PERSON                                                                                                                                                                                                                                                                                                                                                                                                                                  |                                                      |
| ABLE TO PROVIDE EDUCATION INSTITUTION'S DETAILS                                                                                                                                                                                                                                                                                                                                                                                                                                           |                                                      |
| ABLE TO PROVIDE ETHNICITY                                                                                                                                                                                                                                                                                                                                                                                                                                                                 |                                                      |
| ABLE TO PROVIDE GENERAL PRACTITIONER'S DETAILS                                                                                                                                                                                                                                                                                                                                                                                                                                            |                                                      |
| ABLE TO PROVIDE GUARDIAN'S SIGNATURE                                                                                                                                                                                                                                                                                                                                                                                                                                                      | . 20                                                 |
| ABLE TO PROVIDE HUMAN BEING SIGNATURE                                                                                                                                                                                                                                                                                                                                                                                                                                                     |                                                      |
| ABLE TO PROVIDE NATURAL PERSON DATE OF BIRTH                                                                                                                                                                                                                                                                                                                                                                                                                                              | . 10                                                 |
| ABLE TO PROVIDE NATURAL PERSON GENDER                                                                                                                                                                                                                                                                                                                                                                                                                                                     |                                                      |
| ABLE TO PROVIDE NATURAL PERSON NAME PREFIX (TITLE)                                                                                                                                                                                                                                                                                                                                                                                                                                        | . 17                                                 |
| ABLE TO PROVIDE NATURAL PERSON PREFERRED METHOD OF COMMUNICATION                                                                                                                                                                                                                                                                                                                                                                                                                          |                                                      |
| ABLE TO PROVIDE NATURAL PERSON TYPE OF EMPLOYMENT                                                                                                                                                                                                                                                                                                                                                                                                                                         |                                                      |
| ABLE TO PROVIDE NEXT OF KIN'S DETAILS                                                                                                                                                                                                                                                                                                                                                                                                                                                     |                                                      |
| ABLE TO PROVIDE NICKNAME                                                                                                                                                                                                                                                                                                                                                                                                                                                                  |                                                      |
| ABLE TO PROVIDE NUMBER OF COHABITING PERSONS                                                                                                                                                                                                                                                                                                                                                                                                                                              |                                                      |
| ABLE TO PROVIDE PARENT'S POSTAL ADDRESS                                                                                                                                                                                                                                                                                                                                                                                                                                                   |                                                      |
| ABLE TO PROVIDE PARENT'S SIGNATURE                                                                                                                                                                                                                                                                                                                                                                                                                                                        |                                                      |
| ABLE TO PROVIDE RELATIONSHIP TO TRUSTED REFEREE                                                                                                                                                                                                                                                                                                                                                                                                                                           |                                                      |
| ABLE TO PROVIDE RELIGION                                                                                                                                                                                                                                                                                                                                                                                                                                                                  | _                                                    |
| ABLE TO PROVIDE TELEPHONE NUMBER OF NATURAL PERSON                                                                                                                                                                                                                                                                                                                                                                                                                                        |                                                      |
| ABLE TO PROVIDE THE CORRENT TIME                                                                                                                                                                                                                                                                                                                                                                                                                                                          |                                                      |
| ABLE TO PROVIDE THE POSTCODE OF CURRENT POSTAL ADDRESS OF NATURAL PERSON                                                                                                                                                                                                                                                                                                                                                                                                                  |                                                      |
| ABLE TO PROVIDE THE YEAR OF BIRTH                                                                                                                                                                                                                                                                                                                                                                                                                                                         |                                                      |
| ABLE TO PROVIDE TODAY'S DATE                                                                                                                                                                                                                                                                                                                                                                                                                                                              |                                                      |
| ABLE TO PROVIDE TRUSTED REFEREE'S DETAILS                                                                                                                                                                                                                                                                                                                                                                                                                                                 |                                                      |
| ABLE TO STATE WHETHER OR NOT A PREVIOUS CLIENT                                                                                                                                                                                                                                                                                                                                                                                                                                            |                                                      |
| ABLE TO STATE WHETHER OR NOT PROVIDE PERMISSION FOR FACIAL LIKENESS TO BE PUBLISHED                                                                                                                                                                                                                                                                                                                                                                                                       | . 18                                                 |
| ABLE TO STATE WHETHER OR NOT SEEKING PART-TIME EMPLOYMENT                                                                                                                                                                                                                                                                                                                                                                                                                                 |                                                      |
| ABLE TO STATE WHETHER OR NOT WISH TO BE CONTACTED FOR FURTHER MARKETING PURPOSES                                                                                                                                                                                                                                                                                                                                                                                                          | . 24                                                 |
| ABLE TO TOILET MYSELF                                                                                                                                                                                                                                                                                                                                                                                                                                                                     |                                                      |
| CONCEIVED                                                                                                                                                                                                                                                                                                                                                                                                                                                                                 | _                                                    |
| EMPLOYED AS A VOLUNTEER                                                                                                                                                                                                                                                                                                                                                                                                                                                                   |                                                      |
| EMPLOYED BY KNOWLE WEST MEDIA CENTRE                                                                                                                                                                                                                                                                                                                                                                                                                                                      |                                                      |
| EMPLOYED GAINFULLY                                                                                                                                                                                                                                                                                                                                                                                                                                                                        |                                                      |
| IN POSSESSION OF A CARBON FOOT PRINT CERTIFICATE                                                                                                                                                                                                                                                                                                                                                                                                                                          |                                                      |
| IN POSSESSION OF A CARBON MAKE OVER CERTIFICATE                                                                                                                                                                                                                                                                                                                                                                                                                                           |                                                      |
| IN POSSESSION OF A KNOWLE WEST MEDIA CENTRE NATURAL PERSON MAILING LIST SUBSCRIPTION                                                                                                                                                                                                                                                                                                                                                                                                      |                                                      |
| IN POSSESSION OF A NATURAL PERSON EMAIL ADDRESS                                                                                                                                                                                                                                                                                                                                                                                                                                           |                                                      |
| IN POSSESSION OF A NATURAL PERSON EMAIL MAILING LIST SUBSCRIPTION                                                                                                                                                                                                                                                                                                                                                                                                                         |                                                      |
| IN POSSESSION OF A NATURAL PERSON POSTAL MAILING LIST SUBSCRIPTION                                                                                                                                                                                                                                                                                                                                                                                                                        |                                                      |
| IN POSSESSION OF A YOUNG BRISTOL AWARD                                                                                                                                                                                                                                                                                                                                                                                                                                                    |                                                      |
| IN POSSESSION OF A YOUTH ACHIEVEMENT AWARD                                                                                                                                                                                                                                                                                                                                                                                                                                                |                                                      |
| IN POSSESSION OF AN AMAZON GIFT CHEQUE                                                                                                                                                                                                                                                                                                                                                                                                                                                    | . 2:                                                 |
| IN POSSESSION OF CONTRACEPTION                                                                                                                                                                                                                                                                                                                                                                                                                                                            |                                                      |
| IN POSSESSION OF NATURAL PERSON MEMBERSHIP OF A CULTURAL ASSOCIATION                                                                                                                                                                                                                                                                                                                                                                                                                      |                                                      |
| IN RECEIPT OF CAREERS ADVICE AND SUPPORT                                                                                                                                                                                                                                                                                                                                                                                                                                                  |                                                      |
| IN RECEIPT OF DOMESTIC VIOLENCE ADVICE AND SUPPORT                                                                                                                                                                                                                                                                                                                                                                                                                                        |                                                      |
| IN RECEIPT OF DRUG RELATED ADVICE AND SUPPORT                                                                                                                                                                                                                                                                                                                                                                                                                                             |                                                      |
| IN RECEIPT OF ENVIRONMENTAL TRAINING                                                                                                                                                                                                                                                                                                                                                                                                                                                      | . 7:                                                 |
|                                                                                                                                                                                                                                                                                                                                                                                                                                                                                           | _                                                    |
| IN RECEIPT OF SEXUAL HEALTH ADVICE AND SUPPORT                                                                                                                                                                                                                                                                                                                                                                                                                                            | _                                                    |
| IN RECEIPT OF SEXUAL HEALTH ADVICE AND SUPPORT<br>IN RECEIPT OF TECHNICAL ADVICE AND SUPPORT<br>IN RECEIPT OF TRAINING                                                                                                                                                                                                                                                                                                                                                                    |                                                      |
| IN RECEIPT OF SEXUAL HEALTH ADVICE AND SUPPORT<br>IN RECEIPT OF TECHNICAL ADVICE AND SUPPORT<br>IN RECEIPT OF TRAINING<br>IN RECEIPT OF TRAVEL ADVICE AND SUPPORT                                                                                                                                                                                                                                                                                                                         | • • •                                                |
| IN RECEIPT OF SEXUAL HEALTH ADVICE AND SUPPORT<br>IN RECEIPT OF TECHNICAL ADVICE AND SUPPORT<br>IN RECEIPT OF TRAINING<br>IN RECEIPT OF TRAVEL ADVICE AND SUPPORT<br>LESS THAN 17 YEARS OLD FROM BIRTH                                                                                                                                                                                                                                                                                    |                                                      |
| IN RECEIPT OF SEXUAL HEALTH ADVICE AND SUPPORT<br>IN RECEIPT OF TECHNICAL ADVICE AND SUPPORT<br>IN RECEIPT OF TRAINING<br>IN RECEIPT OF TRAVEL ADVICE AND SUPPORT<br>LESS THAN 17 YEARS OLD FROM BIRTH<br>LESS THAN 18 YEARS OLD FROM BIRTH<br>LESS THAN 20 YEARS OLD FROM BIRTH                                                                                                                                                                                                          | . 21                                                 |
| IN RECEIPT OF SEXUAL HEALTH ADVICE AND SUPPORT<br>IN RECEIPT OF TECHNICAL ADVICE AND SUPPORT<br>IN RECEIPT OF TRAINING<br>IN RECEIPT OF TRAVEL ADVICE AND SUPPORT<br>LESS THAN 17 YEARS OLD FROM BIRTH<br>LESS THAN 18 YEARS OLD FROM BIRTH<br>LESS THAN 20 YEARS OLD FROM BIRTH                                                                                                                                                                                                          | . 21<br>. 32<br>. 30                                 |
| IN RECEIPT OF ENVIRONMENTAL TRAINING<br>IN RECEIPT OF SEXUAL HEALTH ADVICE AND SUPPORT<br>IN RECEIPT OF TECHNICAL ADVICE AND SUPPORT<br>IN RECEIPT OF TRAINING<br>IN RECEIPT OF TRAVEL ADVICE AND SUPPORT<br>LESS THAN 17 YEARS OLD FROM BIRTH<br>LESS THAN 17 YEARS OLD FROM BIRTH<br>LESS THAN 20 YEARS OLD FROM BIRTH<br>LESS THAN 20 YEARS OLD FROM BIRTH<br>LESS THAN 22 YEARS OLD FROM BIRTH<br>LITERATE<br>LOCATED AT KNOWLE WEST MEDIA CENTRE                                     | . 27<br>. 32<br>. 30<br>. 30<br>. 11                 |
| IN RECEIPT OF SEXUAL HEALTH ADVICE AND SUPPORT<br>IN RECEIPT OF TECHNICAL ADVICE AND SUPPORT<br>IN RECEIPT OF TRAVEL ADVICE AND SUPPORT<br>IN RECEIPT OF TRAVEL ADVICE AND SUPPORT<br>LESS THAN 17 YEARS OLD FROM BIRTH<br>LESS THAN 18 YEARS OLD FROM BIRTH<br>LESS THAN 20 YEARS OLD FROM BIRTH<br>LESS THAN 20 YEARS OLD FROM BIRTH<br>LESS THAN 22 YEARS OLD FROM BIRTH<br>LITERATE<br>LOCATED AT KNOWLE WEST MEDIA CENTRE<br>LOCATED IN BRISTOL<br>DF A RECOGNISED PHYSICAL LOCATION | . 27<br>. 32<br>. 30<br>. 30<br>. 12<br>. 77<br>. 30 |
| IN RECEIPT OF SEXUAL HEALTH ADVICE AND SUPPORT<br>IN RECEIPT OF TECHNICAL ADVICE AND SUPPORT<br>IN RECEIPT OF TRAVEL ADVICE AND SUPPORT<br>LESS THAN 17 YEARS OLD FROM BIRTH<br>LESS THAN 18 YEARS OLD FROM BIRTH<br>LESS THAN 20 YEARS OLD FROM BIRTH<br>LESS THAN 20 YEARS OLD FROM BIRTH<br>LESS THAN 22 YEARS OLD FROM BIRTH<br>LITERATE<br>LOCATED AT KNOWLE WEST MEDIA CENTRE                                                                                                       | . 2<br>. 3<br>. 3<br>. 3<br>. 1<br>. 7<br>. 3<br>. 3 |